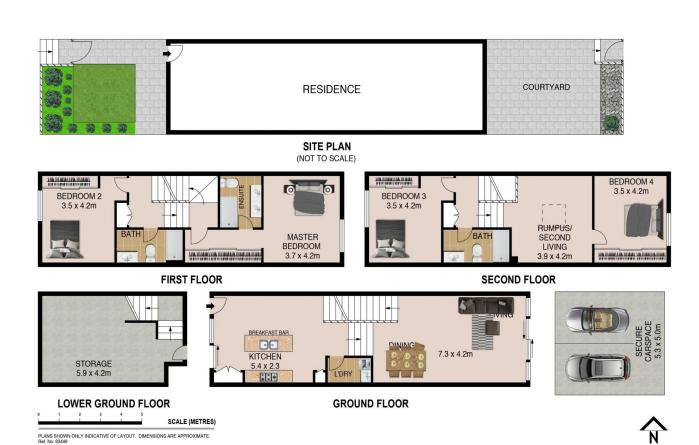

## The Lifestyle:

- North East facing courtyard
- Four spacious bedrooms
- Master suite with walk-in robe & ensuite
- Custom floor tiles & underfloor heating across the whole ground floor
- Free-flowing living and dining space

4 🗀 3 🔓 2 👄

**Price** : \$ 2,045,000 **Land Size** : 239.1 sqm

View : https://www.agentsandco.com.au/sale/nsw/

eastern-suburbs/botany/residential/terrace/6728479

Nick Papas 02 9314 2100

Natalie Vega 02 9314 2100