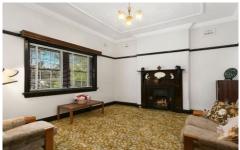

## Property Features Include:

- High, detailed ceilings and classic timber detail throughout
- Traditional layout includes separate lounge and dining spaces
- Covered entertaining patio, expansive child-friendly lawns
- Beautiful timber benchtops feature in open, U-shaped kitchen
- Good sized bedrooms; flexible study area suits fourth bedroom