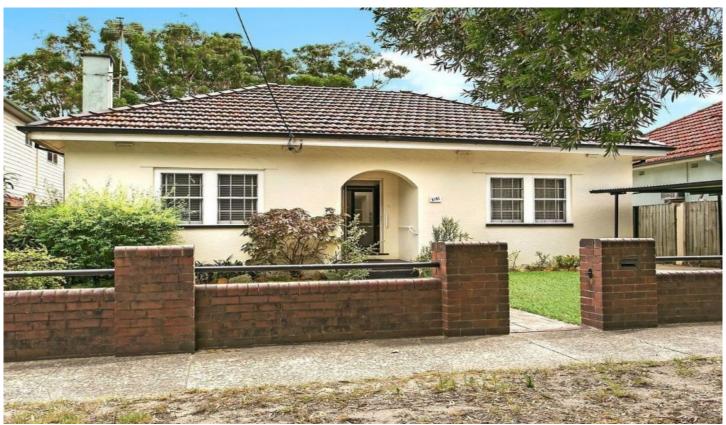

## 9 Heffron Road Pagewood NSW

## The Lifestyle:

This charming double brick home enjoys a spacious single level layout over a north to rear 497sqm block. Embrace a cosmopolitan lifestyle in a central location, just moments to Eastgardens, Pacific Square, Maroubra Beach & Heffron Park.

## Property Features Include:

- High, detailed ceilings and classic timber detail throughout
- Traditional layout includes separate lounge and dining spaces
- Covered entertaining patio, expansive child-friendly lawns
- Beautiful timber benchtops feature in open, U-shaped kitchen
- Good sized bedrooms; flexible study area suits fourth bedroom