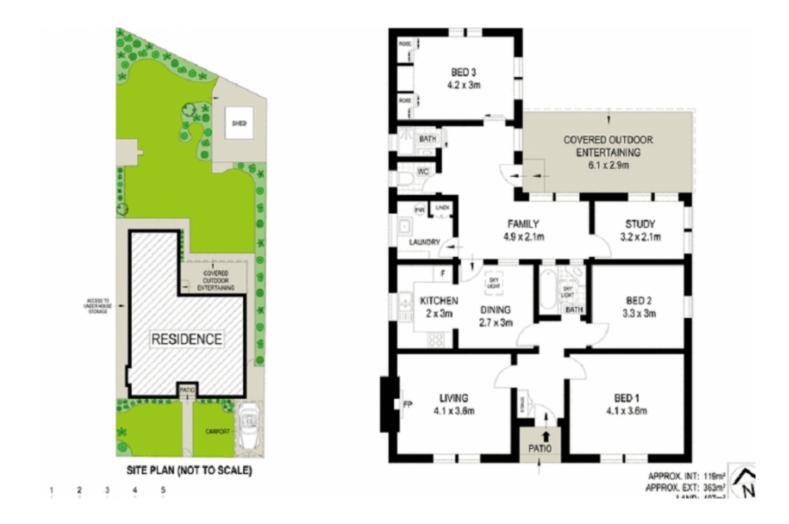

## The Lifestyle:

This charming double brick home enjoys a spacious single level layout over a north to rear 497sqm block. Embrace a cosmopolitan lifestyle in a central location, just moments to Eastgardens, Pacific Square, Maroubra Beach & Heffron Park.

## Property Features Include:

- High, detailed ceilings and classic timber detail throughout
- Traditional layout includes separate lounge and dining spaces
- Covered entertaining patio, expansive child-friendly lawns
- Beautiful timber benchtops feature in open, U-shaped kitchen
- Good sized bedrooms; flexible study area suits fourth bedroom

3 📭 2 🖺 1 🚘

View: https://www.agentsandco.com.au/lease/nsw/east ern-suburbs/pagewood/residential/house/673977

Maddison Christie 02 9314 2100