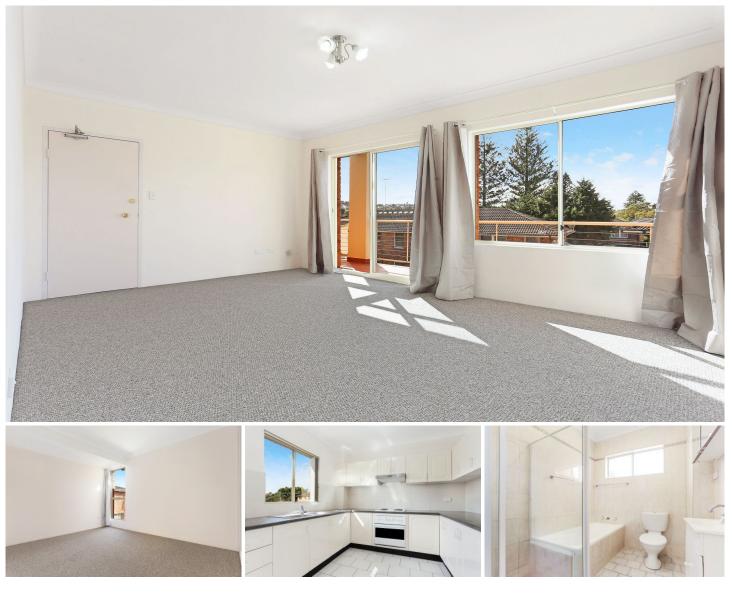

## 4/50 Portland Crescent Maroubra NSW

Property Features Include;

- Two good sized bedrooms
- Modern kitchen with induction cooktop
- Freshly painted
- Tonnes of natural light
- Brand new carpet throughout
- Combined lounge/dining
- Large Sunny balcony
- Internal laundry
- Sparkling tiled bathroom with bathtub
- Security intercom building
- Lock up garage
- Walk to Maroubra Beach and local parks