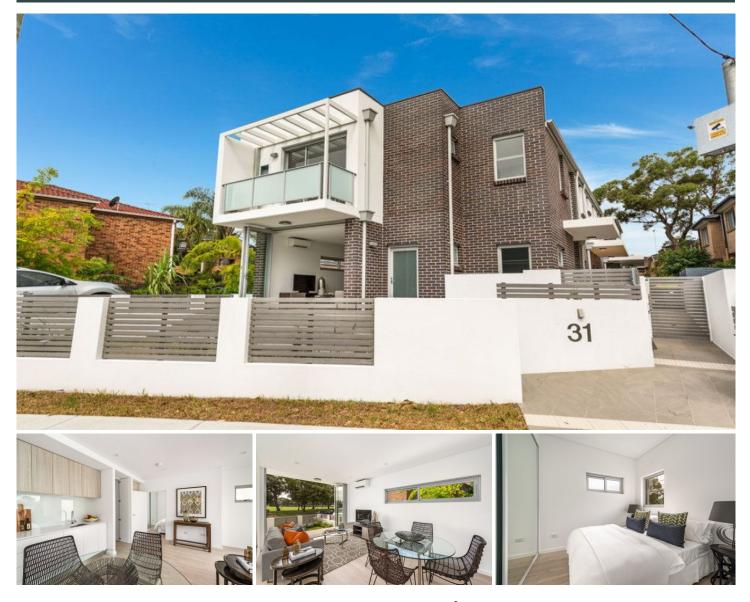

## Agents<sup>+co</sup>

1/31 Midway Drive MAROUBRA NSW

This immaculate garden apartment boasts its own front entrance off a private garden courtyard and a timber alfresco deck. Walking distance to Maroubra Junction, its idyllically placed across the road from Coral Sea Park. Features include:

-Front terrace opens through glass bi-folds to the living area

-Generous, light filled open plan kitchen, living and dining

- -Tranquil views from lining area to neighboring parkland
- -Sleek CaesarStone kitchen, high end appliances

-Timber floorboards throughout

-Bright bedroom with built-in wardrobe, fully tiled bathrooms -Internal laundry, a/c, a/v intercom, secure parking & storage

-Brief stroll to an array of shops, cafes, city bus, walk to