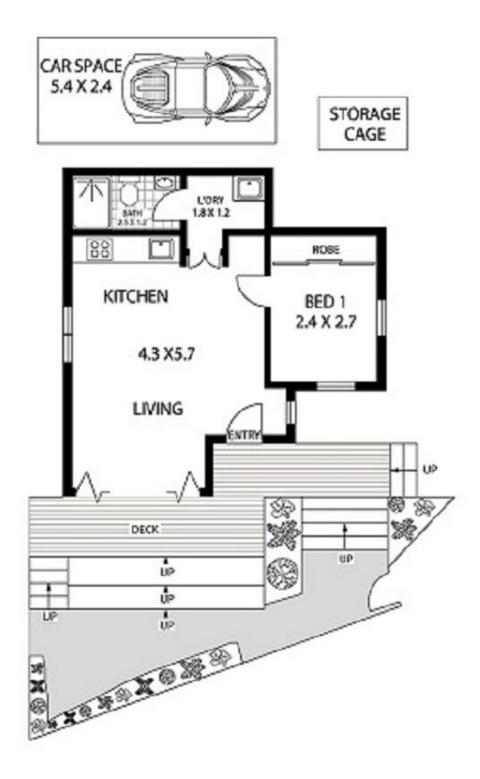

-Timber floorboards throughout

-Bright bedroom with built-in wardrobe, fully tiled bathrooms -Internal laundry, a/c, a/v intercom, secure parking & storage

-Brief stroll to an array of shops, cafes, city bus, walk to

1 🎮 1 🚔 1 🚘

View : https://www.agentsandco.com.au/lease/nsw/east ern-suburbs/maroubra/residential/apartment/6745 062