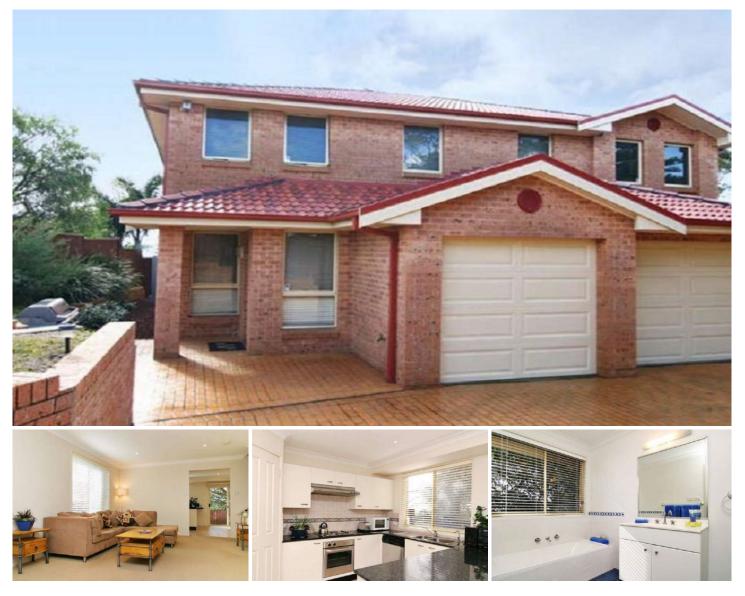

## Agents<sup>+co</sup>

36A Carnegie Circuit CHIFLEY NSW

Located in one of Chifley's premier streets, this spacious duplex provides generous living light-filled interior. This impressive home is suitable for a large family in close proximity to local schools, public transport and La Perouse Beach.

- \* Three bedrooms with built-ins
- \* Main bedroom with en-suite bathroom
- \* Spacious living area
- \* Kitchen with modern appliances and dining space
- \* Two bathrooms plus separate toilet
- \* Internal laundry
- \* Single lock-up garage

## 3 🛤 2 🚰 1 🚘

View : https://www.agentsandco.com.au/lease/nsw/east ern-suburbs/chifley/residential/semi-detached/67 45075