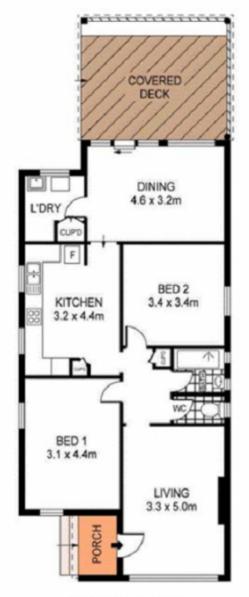

- Generous size lounge room, spacious rear family room
- Eat in modern gas kitchen, abundant storage, floorboards
- Two large bedrooms, receiving plenty of natural sunlight
- Entertainers outdoor deck flowing onto east facing back yard
- Freshly painted, fresh floorboards through out, internal laundry
- Side drive way leading to a good size lock-up garage

## **GROUND FLOOR**

**GROUND FLOOR** 

SITE PLAN (NOT TO SCALE)

ALL INFORMATION CONTAINED HEREIN IS GATHERED FROM SOURCES WE DEEM TO BE RELIABLE. HOMEVER WE CANNOT QUARANTEE IT'S ACCURACY AND INTERESTED PARTIES SHOULD RELY ON THEIR OWN ENQUIRIES. REF. NO. 64119