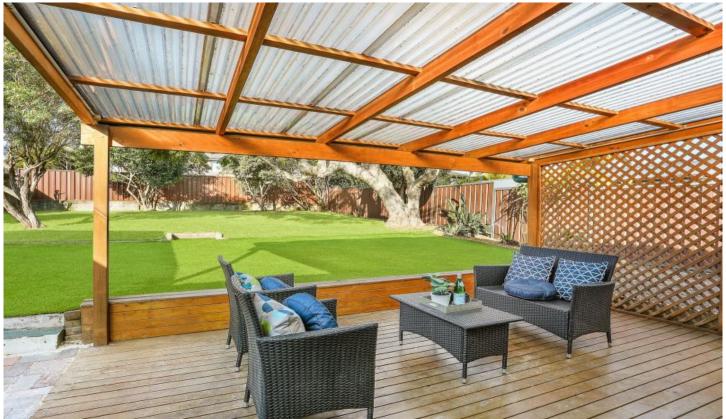

- Generous size lounge room, spacious rear family room
- Eat in modern gas kitchen, abundant storage, floorboards
- Two large bedrooms, receiving plenty of natural sunlight
- Entertainers outdoor deck flowing onto east facing back yard
- Freshly painted, fresh floorboards through out, internal laundry
- Side drive way leading to a good size lock-up garage