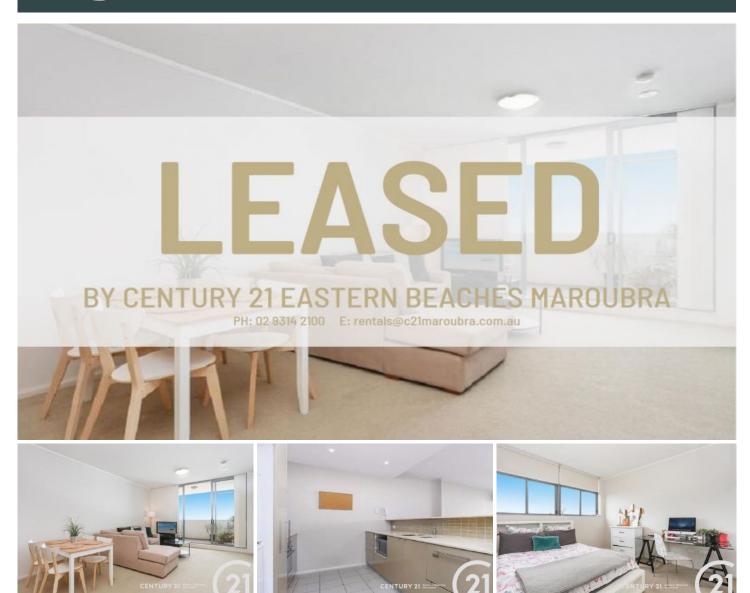

## 420/140 Maroubra Road MAROUBRA NSW

Welcoming to the market is this spacious one bedroom apartment conveniently located above Pacific Square Shopping Centre in Maroubra Junction. With direct lift access to shops, cafes, restaurants and public transport, this apartment is the pinnacle of convenience.

- \* Large bedroom with mirrored built-ins and district views
- \* Gas kitchen with stainless steel appliances including dishwasher
- \* Separate study nook / dining area off living area
- \* Modern bathroom with sleek shower / Internal laundry facilities
- \* Secure underground parking space