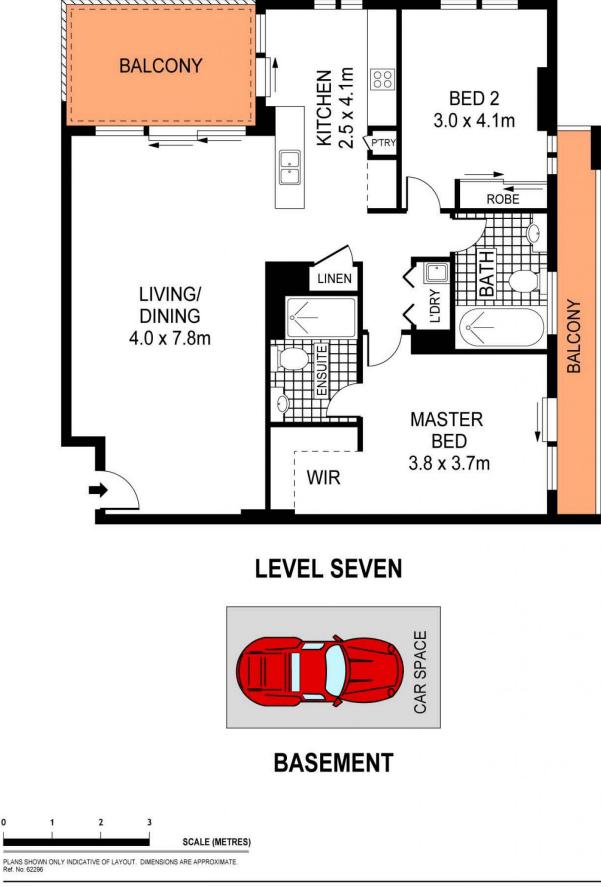

- \* Open plan design with separate living and dining areas
- \* Living quarters flow onto sun-washed covered entertainment balcony
- \* Modern Caesar Stone kitchen with stainless steel appliances
- \* Generous-sized bedroom with mirrored built-in robes
- \* Full sized tiled bathroom, Internal laundry
- \* Residents enjoy access to complex swimming pool, spa and gym