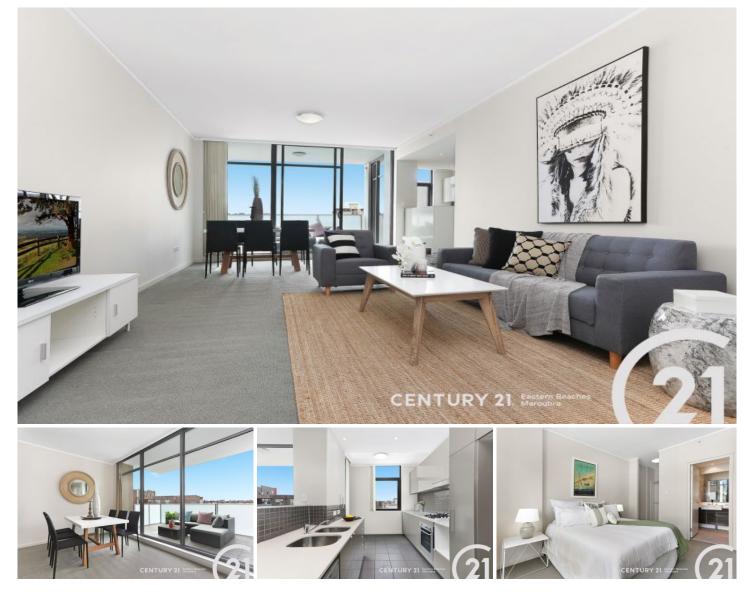

## Agents<sup>+co</sup>

708/1 Bruce Bennetts Place MAROUBRA NSW

Promising lifestyle excellence in the heart of Maroubra Junction - Pacific Square, this beautifully presented two bedroom apartment boasts amazing elevated district views while flooded with natural sun light. It is placed in a modern security complex with shops, cafes and public transport at your doorstep.

- \* Open plan design with separate living and dining areas
- \* Living quarters flow onto sun-washed covered entertainment balcony
- \* Modern Caesar Stone kitchen with stainless steel appliances
- \* Generous-sized bedroom with mirrored built-in robes
- \* Full sized tiled bathroom, Internal laundry
- \* Residents enjoy access to complex swimming pool, spa and gym