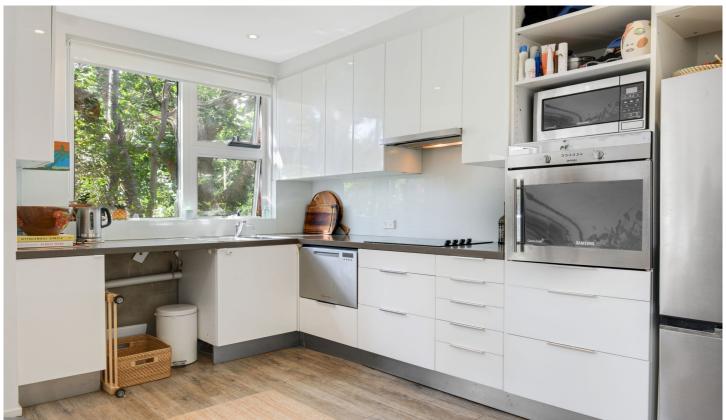

## 17/36 Pacific Street BRONTE NSW

On offer is this modern 2 bedroom apartment with parking, superbly set to the rear of the building amidst established gardens and only a stroll from Bronte Beach.

- Simple open plan casual living and dining
- Wide-fronted, sheltered and private garden view balcony
- Modern kitchen equipped with elite appliances
- Tasteful double sized bedrooms, main includes built-ins
- Light and fresh full bathroom complete with quality fittings
- Internal laundry facilities plus a shared resident laundry
- Single car space, occupying a prized coastal walk location
- Seconds to Bronte's ocean view caf?s, beach and park