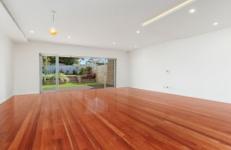

- \* Open plan living and dining area flowing onto undercover entertainers deck
- \* Gourmet kitchen with gas cooking, expansive island bench, ample storage
- \* Four bedrooms with built in wardrobes, plush carpet, loads of natural light
- \* Master suite with his & hers walk in wardrobe, en-suite