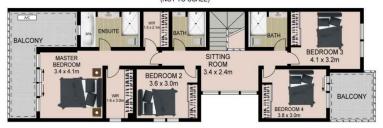

4 🕒 4 📛 2 👄

View: https://www.agentsandco.com.au/lease/nsw/east ern-suburbs/botany/residential/semi-detached/67 45281

Nick Papas 02 9314 2100

SITE PLAN (NOT TO SCALE)

LEVEL ONE

**GROUND LEVEL** 

SCALE (METRES)

PLANS SHOWN ONLY INDICATIVE OF LAYOUT. DIMENSIONS ARE APPROXIMATE. Ref. No: 69697

36 EDGEHILL AVENUE

**BOTANY**