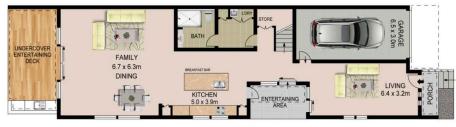

4 🕒 4 📛 2 👄

View: https://www.agentsandco.com.au/lease/nsw/east ern-suburbs/botany/residential/semi-detached/67 45281

Nick Papas 02 9314 2100

SITE PLAN (NOT TO SCALE)

LEVEL ONE

**GROUND LEVEL** 

SCALE (METRES)

PLANS SHOWN ONLY INDICATIVE OF LAYOUT. DIMENSIONS ARE APPROXIMATE. Ref. No: 69697

36 EDGEHILL AVENUE

**BOTANY**