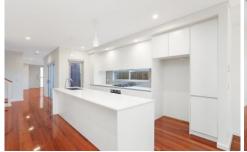

- \* Open plan living and dining area flowing onto undercover entertainers deck
- \* Gourmet kitchen with gas cooking, expansive island bench, ample storage
- \* Four bedrooms with built in wardrobes, plush carpet, loads of natural light
- \* Master suite with his & hers walk in wardrobe, en-suite