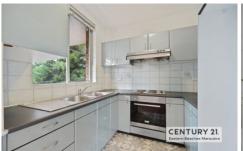

- \* Three size-able bedrooms, with an abundance of natural light
- \* Spacious combined lounge/dining area with new timber flooring
- \* Well kept kitchen offering space and storage
- \* Updated bathroom, separate shower and bath
- \* Internal laundry, with washing basin
- \* Single lock up garage close to lobby entrance
- \* Ultra quiet location, sunny & leafy outlook
- \* Security building, intercom system