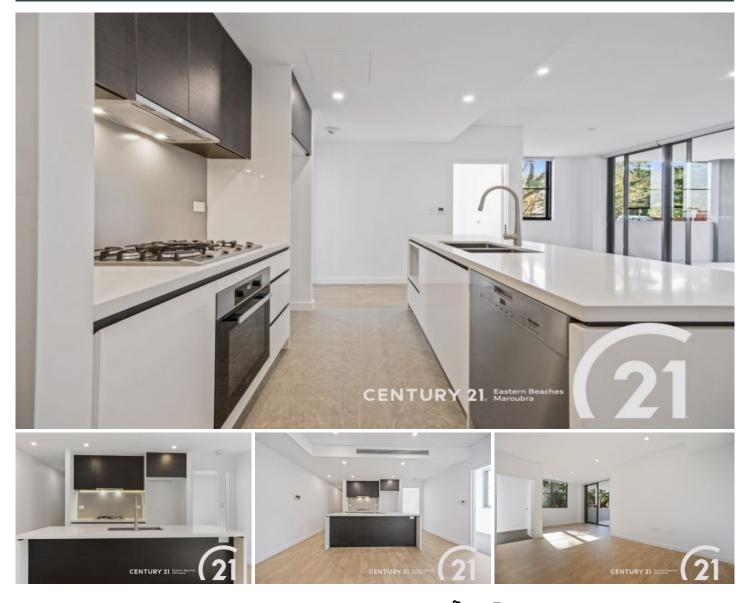

Property Features Include:

- Gourmet gas kitchens with Polytec Melamine/Polyurethane Board cabinetry, stone bench tops, chrome tapware, glass splash backs and equipped with the latest Miele appliances

View : https://www.agentsandco.com.au/lease/nsw/east ern-suburbs/hillsdale/residential/apartment/67453 99