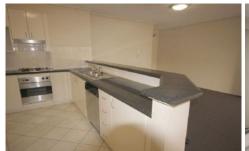

Spacious and designed for entertaining with distinct lounge and dining areas, lounge flows effortlessly through sliding glass doors to a large balcony. Both bedrooms have bright aspects and built-in wardrobes with the master bedroom combining with an ensuite. The quality kitchen overlooks the dining and living areas with a dishwasher inclusive.