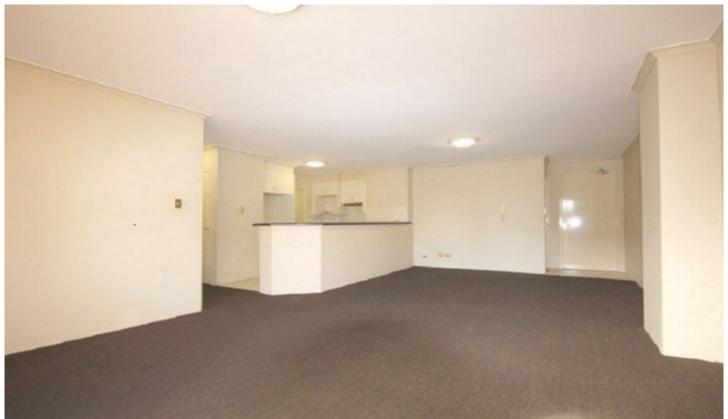

Spacious and designed for entertaining with distinct lounge and dining areas, lounge flows effortlessly through sliding glass doors to a large balcony. Both bedrooms have bright aspects and built-in wardrobes with the master bedroom combining with an ensuite. The quality kitchen overlooks the dining and living areas with a dishwasher inclusive.