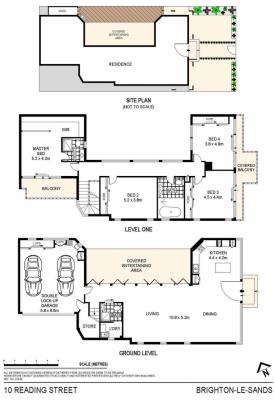

Road BRIGHTON-LE-SANDS NSW



The Lifestyle:

Exceptional architectural design defines this luxurious property that has been constructed with premium finishes and quality inclusions throughout. Magnificent in both proportion and appeal this glorious haven has been designed for elegant indoor/outdoor entertaining. Showcasing flawless execution, the home is flooded with natural light and presents a desirable open plan layout. Located in a peaceful street, right next to the beautiful shores of Brighton-Le-Sands this property offers a sophisticated beach side lifestyle that's hard to beat.

Property Features Include:

-Open plan living, dining and kitchen area flowing onto north facing courtyard

-Luxurious eat in kitchen with electric cooking, breakfast





Maddison Christie 02 9314 2100