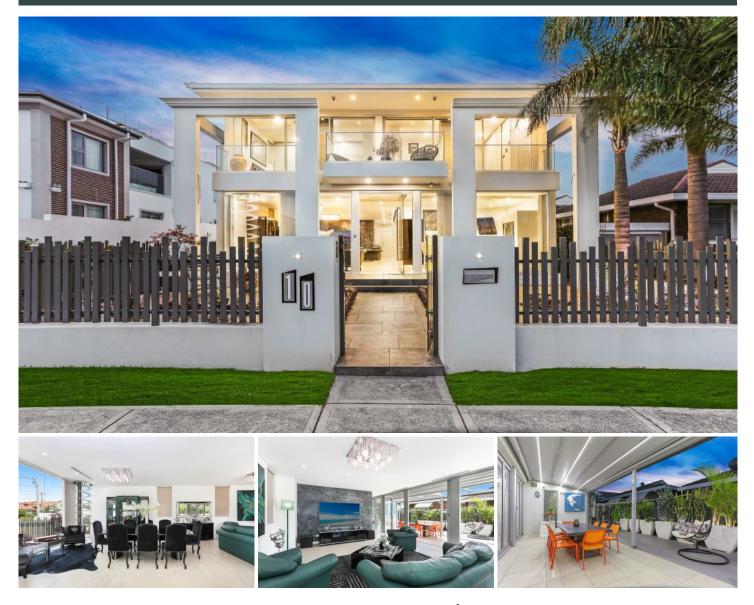

## Agents<sup>+co</sup>

10 Reading Road BRIGHTON-LE-SANDS NSW

The Lifestyle:

Exceptional architectural design defines this luxurious property that has been constructed with premium finishes and quality inclusions throughout. Magnificent in both proportion and appeal this glorious haven has been designed for elegant indoor/outdoor entertaining. Showcasing flawless execution, the home is flooded with natural light and presents a desirable open plan layout. Located in a peaceful street, right next to the beautiful shores of Brighton-Le-Sands this property offers a sophisticated beach side lifestyle that's hard to beat.

Property Features Include:

-Open plan living, dining and kitchen area flowing onto north facing courtyard

-Luxurious eat in kitchen with electric cooking, breakfast

Maddison Christie 02 9314 2100