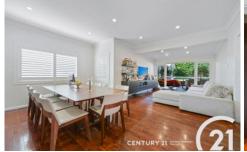

## Property Features Include:

- A beautifully presented 3 bedroom home with granite kitchen and timber floors
- Two modern 1 bedroom granny flats
- Open living and dining rooms
- Bi-folding doors opening onto a purpose built entertaining alfresco area with built in bbq and fridge
- Fully tiled bathrooms with walk-in showers