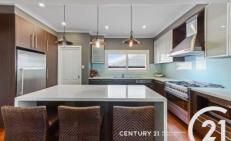

## Property Features Include:

- A beautifully presented 3 bedroom home with granite kitchen and timber floors
- Two modern 1 bedroom granny flats
- Open living and dining rooms
- Bi-folding doors opening onto a purpose built entertaining alfresco area with built in bbq and fridge
- Fully tiled bathrooms with walk-in showers