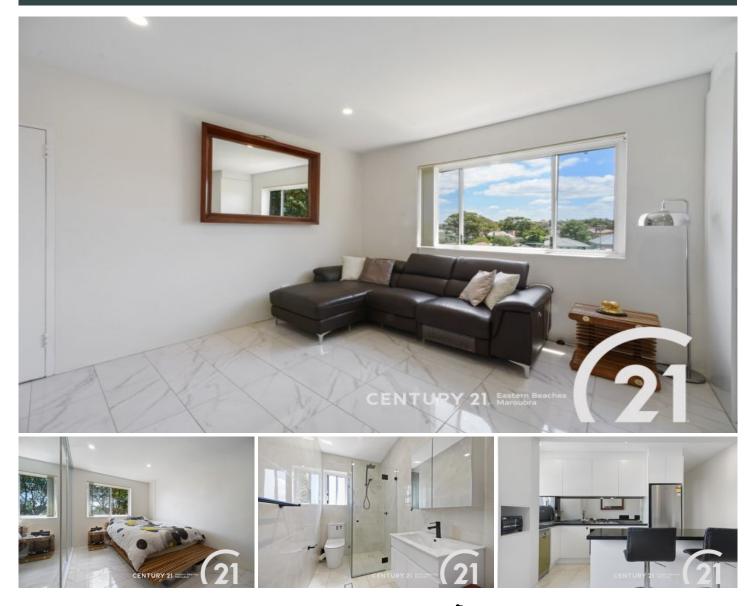

## The Lifestyle:

Located on the Kingsford & Maroubra border, this well maintained, pet friendly recently updated one bedroom apartment positioned at the back of the building grasps a sunny northerly outlook in a quiet spot.

The location of the property is its greatest asset, situated perfectly to take advantage of the public transport to the city or the beach, it is located between the Kensington and UNSW light rail stops. A very short walk to bus stops, local shops, restaurants, pubs, Randwick Racecourse and The University of NSW, this apartment has everything you're looking for.

Property Features Include: - Gas cook top appliances with dishwasher

View : https://www.agentsandco.com.au/lease/nsw/east ern-suburbs/kingsford/residential/apartment/6745 430

Maddison Christie 02 9314 2100