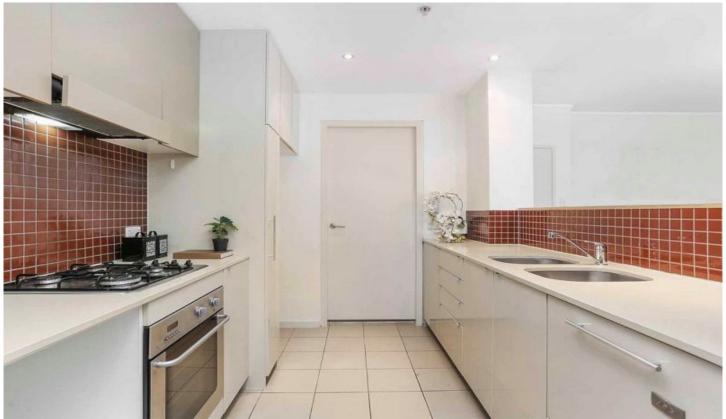

## Property Features Include:

- Open plan living area, glass sliding doors opening onto balcony
- Gourmet kitchen with Caesarstone bench tops and gas cooking
- Two bedrooms, direct access to balcony
- Stylishly appointed bathroom
- Internal laundry