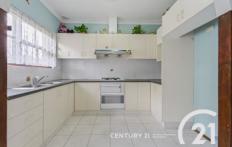

## Property Features Include:

- 3 bedrooms with built ins
- Bathroom with shower and bath tub
- Gas kitchen
- Tiled throughout
- Large Entertainment Area
- Air conditioning inside
- Internal Laundry
- Pet Friendly
- 18 Solar panels