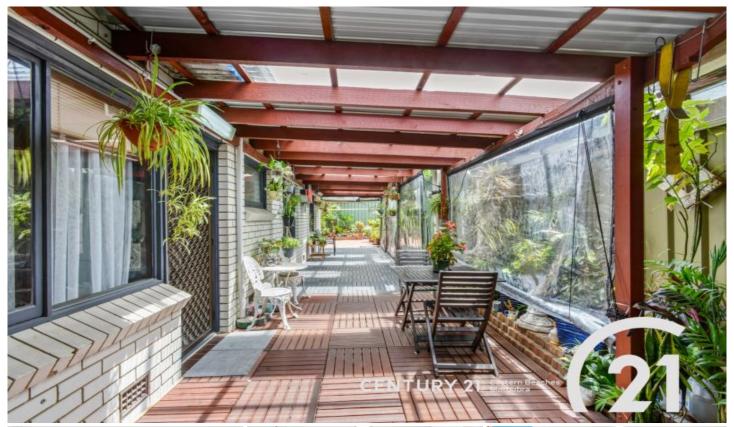

## Property Features Include:

- 3 bedrooms with built ins
- Bathroom with shower and bath tub
- Gas kitchen
- Tiled throughout
- Large Entertainment Area
- Air conditioning inside
- Internal Laundry
- Pet Friendly
- 18 Solar panels