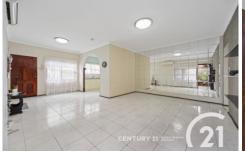

## Property Features Include:

- 3 bedrooms with built ins
- Bathroom with shower and bath tub
- Gas kitchen
- Tiled throughout
- Large Entertainment Area
- Air conditioning inside
- Internal Laundry
- Pet Friendly
- 18 Solar panels