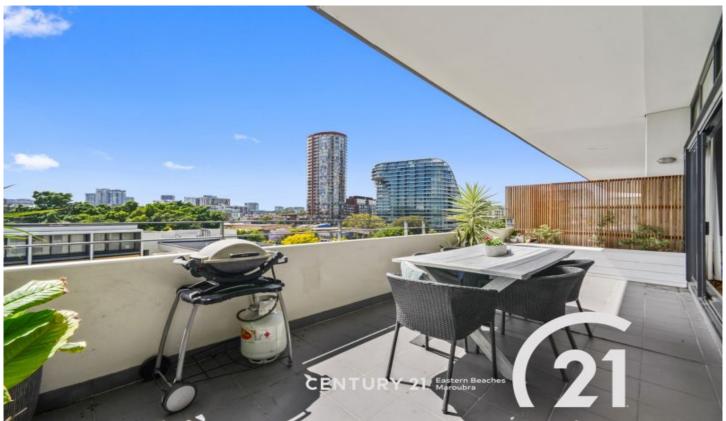

### Property Features Include:

- Open plan living and dining
- High Ceilings throughout living and bedroom
- Large entertainers terrace, North East facing
- Two bedrooms with built-ins
- Floorboards throughout
- Internal Laundry
- Lift access to secure basement car space plus visitor parking