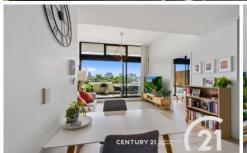

### Property Features Include:

- Open plan living and dining
- High Ceilings throughout living and bedroom
- Large entertainers terrace, North East facing
- Two bedrooms with built-ins
- Floorboards throughout
- Internal Laundry
- Lift access to secure basement car space plus visitor parking