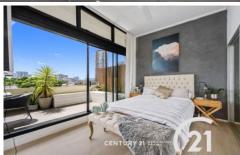

### Property Features Include:

- Open plan living and dining
- High Ceilings throughout living and bedroom
- Large entertainers terrace, North East facing
- Two bedrooms with built-ins
- Floorboards throughout
- Internal Laundry
- Lift access to secure basement car space plus visitor parking