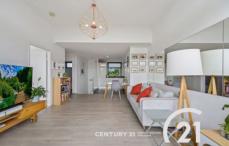

### Property Features Include:

- Open plan living and dining
- High Ceilings throughout living and bedroom
- Large entertainers terrace, North East facing
- Two bedrooms with built-ins
- Floorboards throughout
- Internal Laundry
- Lift access to secure basement car space plus visitor parking