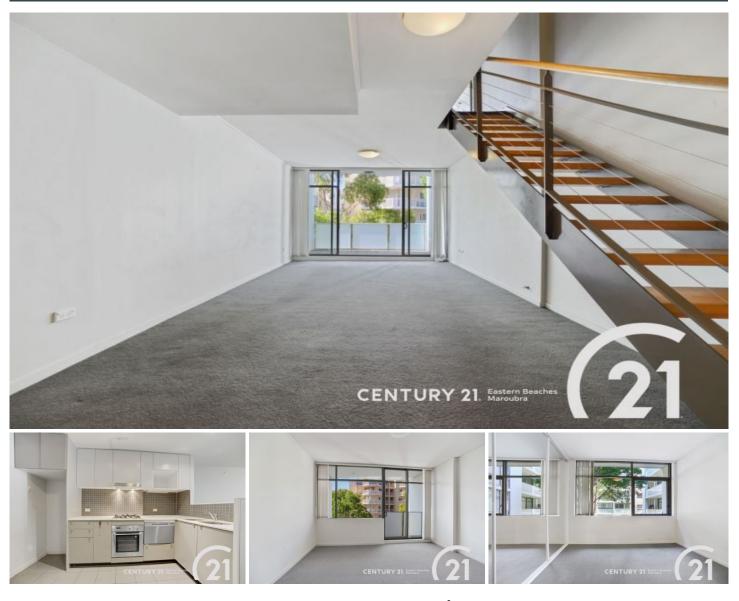

## 320/97 Boyce Road MAROUBRA NSW

The Lifestyle:

Superbly located in a heart of Maroubra Junction and just minutes walk from sparkling waters of Maroubra beach this massive apartment located within secure building of famous Pacific Square complex.

Property Features Include:

\* Spacious split level, two bedroom apartment (120 square meters)

\* Located above Pacific Square Maroubra Junction

\* Coles and ALDI supermarkets with many specialty shops at your doorstep

- \* Two large bedrooms on different levels, both with built-ins and stylish bathrooms
- \* Open space combined lounge and dining area
- \* Modern kitchen with quality appliances

View : https://www.agentsandco.com.au/lease/nsw/east ern-suburbs/maroubra/residential/apartment/6745 440