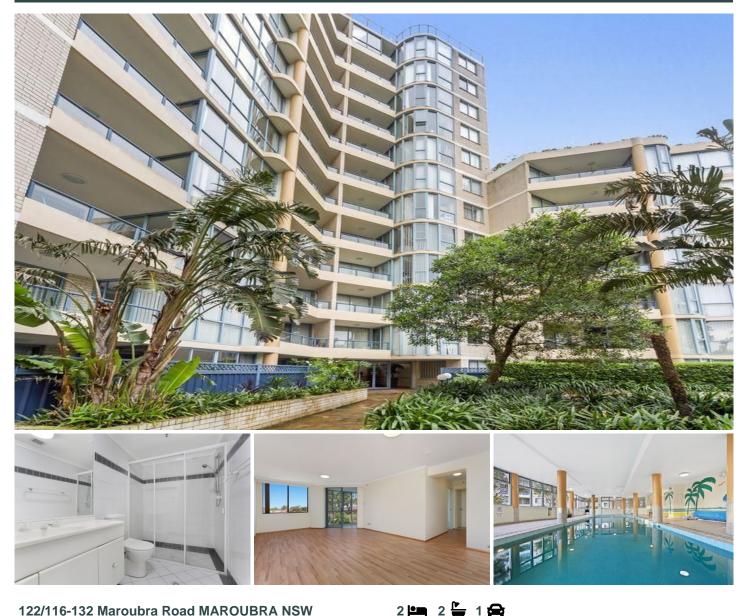

## 122/116-132 Maroubra Road MAROUBRA NSW

The Lifestyle:

This well-presented apartment is located on level 5 with a North aspect. Peacefully positioned high above in the landmark Newington Tower community. Boasting panoramic district views that sweet across the Botany Bay and only a short stroll to Maroubra Junctions Pacific Square shopping precinct.

## **Property Features:**

- Open plan living and dining areas
- Neat kitchen complete with stainless steel gas appliances
- Generous bathroom, separate bath/shower, laundry facilities included
- Located on Level 5 with north-aspect features
- Two well-appointed bedrooms (master has ensuite) with