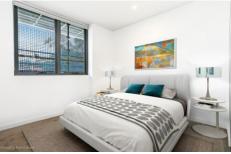

## Property Features Include:

- -Gourmet gas kitchen with Polytec Melamine/Polyurethane Board cabinetry, stone bench tops, chrome tapware, glass splash backs and equipped with the latest
- -Miele appliances
- -Spacious bedroom with quality plush carpet and built in wardrobe
- -Combined living/dining area with timber floorboards, leading out to entertainers balcony