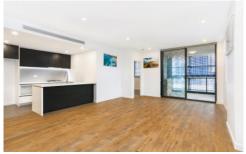

## Property Features Include:

- -Gourmet gas kitchen with Polytec Melamine/Polyurethane Board cabinetry, stone bench tops, chrome tapware, glass splash backs and equipped with the latest
- -Miele appliances
- -Spacious bedroom with quality plush carpet and built in wardrobe
- -Combined living/dining area with timber floorboards, leading out to entertainers balcony