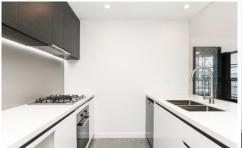

## Property Features Include:

- -Gourmet gas kitchen with Polytec Melamine/Polyurethane Board cabinetry, stone bench tops, chrome tapware, glass splash backs and equipped with the latest
- -Miele appliances
- -Spacious bedroom with quality plush carpet and built in wardrobe
- -Combined living/dining area with timber floorboards, leading out to entertainers balcony