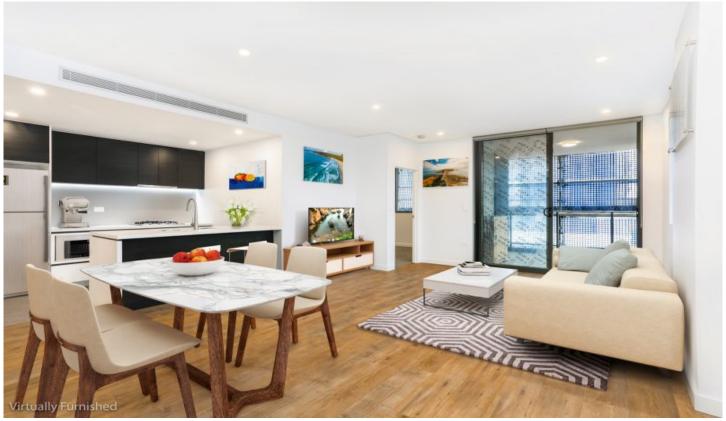

## Property Features Include:

- -Gourmet gas kitchen with Polytec Melamine/Polyurethane Board cabinetry, stone bench tops, chrome tapware, glass splash backs and equipped with the latest
- -Miele appliances
- -Spacious bedroom with quality plush carpet and built in wardrobe
- -Combined living/dining area with timber floorboards, leading out to entertainers balcony