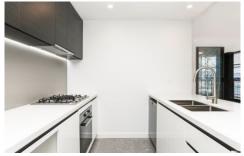

## Property Features Include:

Gourmet kitchens Polytec gas with Melamine/Polyurethane Board cabinetry, stone bench tops, chrome tapware, glass splash backs and equipped with the latest Miele appliances