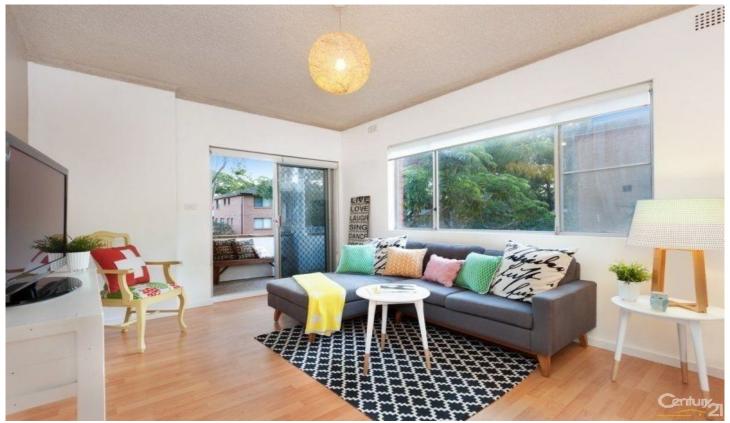

## 2/20 Lancelot Avenue ALLAWAH NSW

This impeccably presented north facing 2 bedroom apartment located in a convenient and quiet tree lined street in Allawah, boasts not only sleek modern living but a functional floor plan to maximize the use of space throughout. Floating timber floors compliment the fresh and modern decor as the double brick walls keep the property well insulated.

Features include renovated interiors, a light filled lounge area that flows out to a L-shaped balcony, eat in kitchen with stone bench-tops, stainless steel appliances and glass splash backs, good sized internal laundry room, 2 well proportioned bedrooms, separate bathroom and toilet, storage throughout the hallway, one and a half car garage.