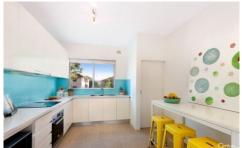

Features include renovated interiors, a light filled lounge area that flows out to a L-shaped balcony, eat in kitchen with stone bench-tops, stainless steel appliances and glass splash backs, good sized internal laundry room, 2 well proportioned bedrooms, separate bathroom and toilet, storage throughout the hallway, one and a half car garage.