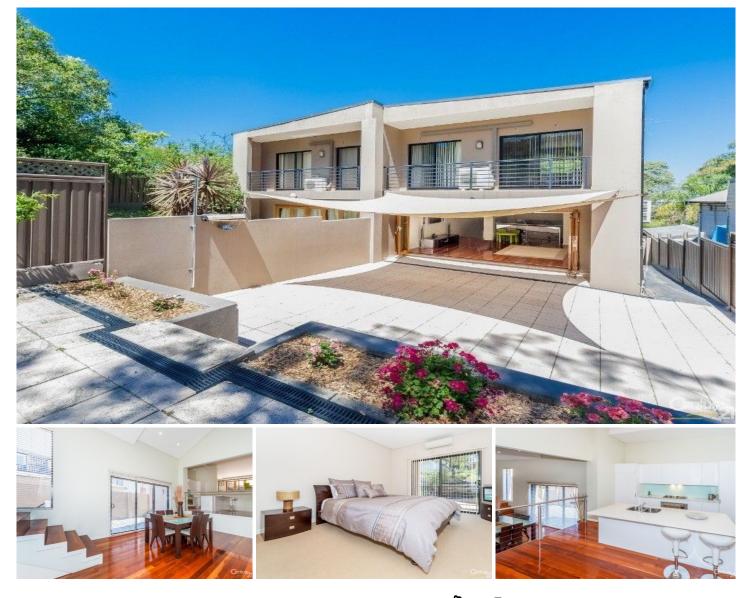

## 33A Highcliff Road EARLWOOD NSW

3 🎮 3 🚔 1 🚘

The Lifestyle:

This modern architecturally designed duplex epitomizes luxury family living over three exceptional levels. Impressively well proportioned and offering ambient natural light with a north facing rear yard, this home has been impeccably appointed with quality finishes throughout and offers great privacy internally and large out door entertaining areas with low maintenance yards. All this is located very close to schools, shops and transport, Tempe Train Station is within Walking Distance making easy access to Sydney CBD.

Property Features Include: -3 to 4 Bedrooms Including Study Room -Built In Wardrobes & En-Suite to Main Bedroom -3 Toilets & 2 Full Bathrooms

Maddison Christie 02 9314 2100