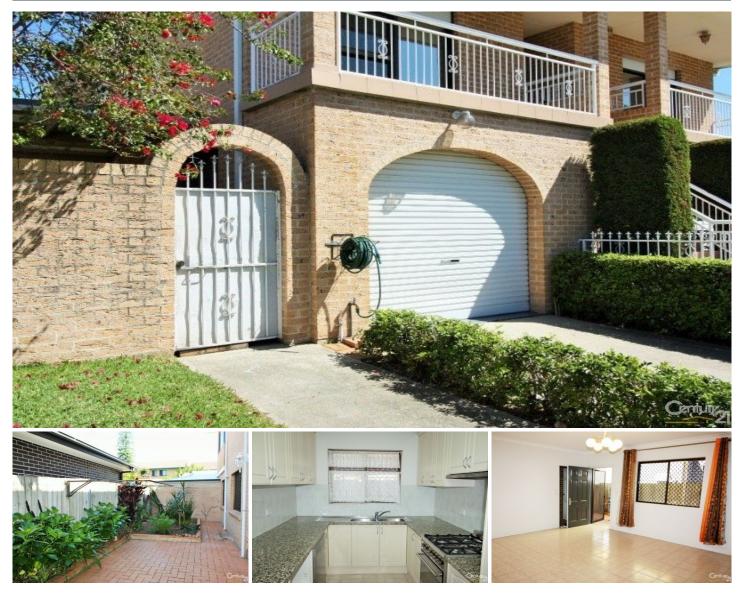

## 17A Jersey Road MATRAVILLE NSW

This two bedroom duplex is based right in the heart of Matraville. With a beautiful, sunlit courtyard and freshly painted throughout, this home has a lot to offer. The property is situated opposite Heffron Park, perfect place to let the dog run around or settle for Sunday picnic. Plenty of storage space available throughout, and a fully equipped kitchen with gas cooking appliances.

- 2 spacious bedrooms
- Built in wardrobes
- Timber flooring
- Gas cooking
- Intercom system
- Remote controlled lock-up garage
- Pet friendly!

View : https://www.agentsandco.com.au/lease/nsw/east ern-suburbs/matraville/residential/house/6745520