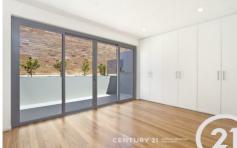

## Property Features Include:

- \* Spacious layout, spread out over 3 levels
- \* Main bedroom located on top floor with huge sky light
- \* Caesar stone kitchen, quality appliances incl. dishwasher
- \* Bedrooms, with built-in wardrobes, balcony
- \* Contemporary, fully tiled bathroom, combined shower/bath
- \* Internal laundry, including dryer
- \* Secure car space at rear, internal access