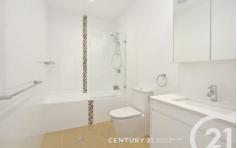

## Property Features Include:

- \* Spacious layout, spread out over 3 levels
- \* Main bedroom located on top floor with huge sky light
- \* Caesar stone kitchen, quality appliances incl. dishwasher
- \* Bedrooms, with built-in wardrobes, balcony
- \* Contemporary, fully tiled bathroom, combined shower/bath
- \* Internal laundry, including dryer
- \* Secure car space at rear, internal access