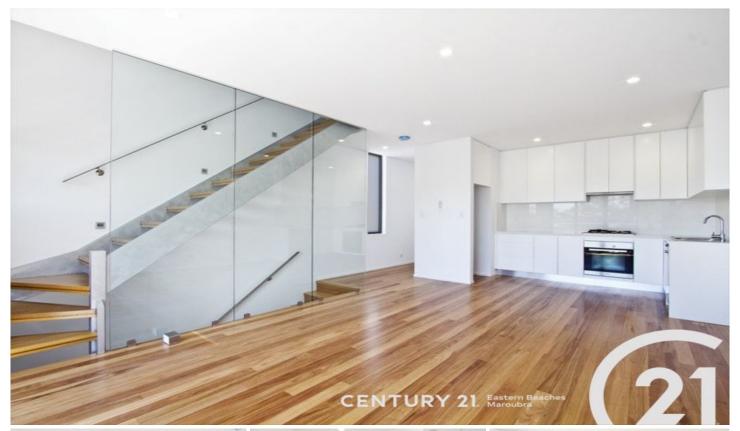

## The Lifestyle

Located in the heart of Beaconsfield, this terrace-style home has been designed and built with fine taste and offers a cosmopolitan lifestyle at its finest. The location is fantastic, right in the mix with cafes, small businesses and a short walk to the train station.

## Property Features Include:

- \* Spacious layout, spread out over 3 levels
- \* Main bedroom located on top floor with huge sky light
- \* Caesar stone kitchen, quality appliances incl. dishwasher
- \* Bedrooms, with built-in wardrobes, balcony
- \* Contemporary, fully tiled bathroom, combined shower/bath
- \* Internal laundry, including dryer
- \* Secure car space at rear, internal access