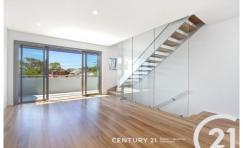

## Property Features Include:

- \* Spacious layout, spread out over 3 levels
- \* Main bedroom located on top floor with huge sky light
- \* Caesar stone kitchen, quality appliances incl. dishwasher
- \* Bedrooms, with built-in wardrobes, balcony
- \* Contemporary, fully tiled bathroom, combined shower/bath
- \* Internal laundry, including dryer
- \* Secure car space at rear, internal access