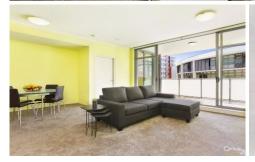

## Property Features Include:

- \* Very Large & Spacious
- \* Stone Bench Top Kitchen with Gas Cooking
- \* Generous Bedroom with Built-in Wardrobe & Access to Large Terrace
- \* Security Carport with Direct Lift Access to Apartment
- \* Private Sunny Terrace Overlooking Gardens with Northern Aspect
- \* Surrounded by a Multitude of Amenities with Easy Access to Transport to the CBD
- \* Security Building with Pool, Gym & Gardens