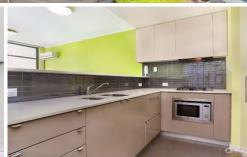

## Property Features Include:

- \* Very Large & Spacious
- \* Stone Bench Top Kitchen with Gas Cooking
- \* Generous Bedroom with Built-in Wardrobe & Access to Large Terrace
- \* Security Carport with Direct Lift Access to Apartment
- \* Private Sunny Terrace Overlooking Gardens with Northern Aspect
- \* Surrounded by a Multitude of Amenities with Easy Access to Transport to the CBD
- \* Security Building with Pool, Gym & Gardens