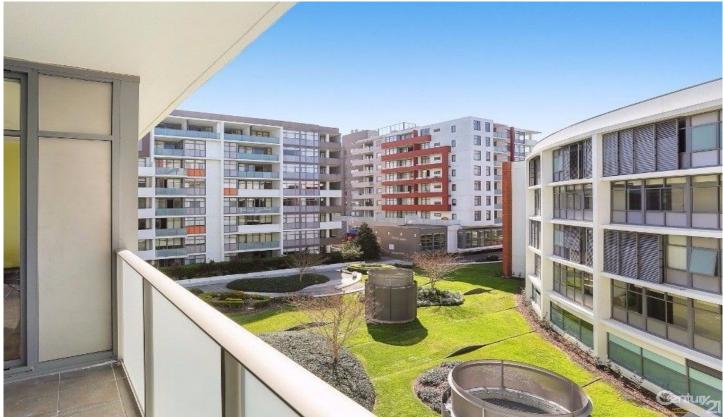

## Property Features Include:

- \* Very Large & Spacious
- \* Stone Bench Top Kitchen with Gas Cooking
- \* Generous Bedroom with Built-in Wardrobe & Access to Large Terrace
- \* Security Carport with Direct Lift Access to Apartment
- \* Private Sunny Terrace Overlooking Gardens with Northern Aspect
- \* Surrounded by a Multitude of Amenities with Easy Access to Transport to the CBD
- \* Security Building with Pool, Gym & Gardens