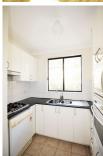

- Two good-sized bedrooms with built-in wardrobes
- Master bedroom with private balcony and en-suite with bath
- Modern kitchen with dishwasher and gas appliances
- Open plan dining/living area which flows freely to a large north facing courtyard
- Secure undercover parking for two cars
- Internal laundry with additional guest toilet
- Air conditioning
- Plenty of storage with linen press and attic storage area