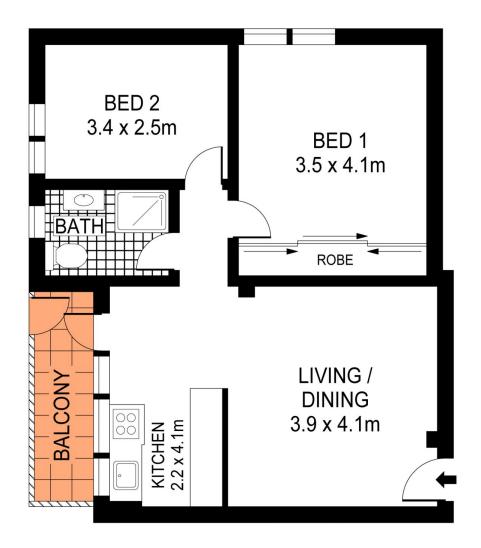

## 4/35 Brittain Crescent HILLSDALE NSW

Located on the ground floor of this well maintained security apartment. Situated in a handy location is this bright and airy 2 bedroom unit. Offering you easy access to Sydney's eastern beaches/cafe lifestyles, beautiful parklands, schools, transport and many more amenities centred in and around Hillsdale.

- Two bedrooms, both with built in wardrobes
- Stainless steel appliances
- Sound proof windows
- Internal laundry facilities
- Combined lounge/dining area
- Kitchen with gas appliances
- Dual access
- One car space

## **GROUND FLOOR**

ALL INFORMATION CONTAINED HEREIN IS GATHERED FROM SOURCES WE DEED TO BE RELIABLE. HOWEVER WE CANNOT GUARANTEE IT'S ACCURACY AND INTERESTED PARTIES SHOULD RELY ON THEIR OWN ENQUIRIES. REF. NO: 55679