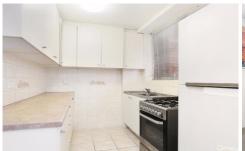

- Two bedrooms, both with built in wardrobes
- Stainless steel appliances
- Sound proof windows
- Internal laundry facilities
- Combined lounge/dining area
- Kitchen with gas appliances
- Dual access
- One car space