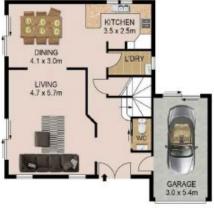

# Property Features;

- \* Four generous, bright bedrooms with built-in wardrobes
- \* Two additional bedrooms in the granny flat
- \* Sun drenched separate living and dining areas
- \* Stylish timber entertaining deck flowing from home to granny flat
- \* 292sqm on title, lock up garage with internal access, space for one car at the front
- \* Brand new timber flooring to be installed in granny flat

# **GROUND FLOOR**

SCALE (METRES)

All information contained herein is gathered from sources the deem to be reliable. However we careful quarantee its accuracy and interested parties should rely on their own enquines. Ref. No. 91336.