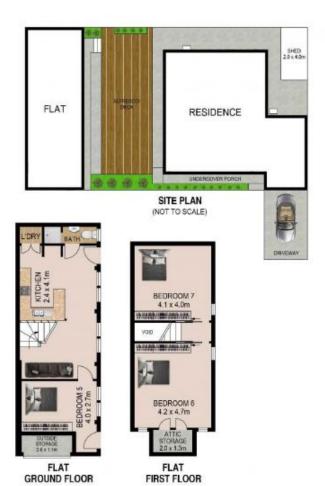

# Property Features;

- \* Four generous, bright bedrooms with built-in wardrobes
- \* Two additional bedrooms in the granny flat
- \* Sun drenched separate living and dining areas
- \* Stylish timber entertaining deck flowing from home to granny flat
- \* 292sqm on title, lock up garage with internal access, space for one car at the front
- \* Brand new timber flooring to be installed in granny flat

FLAT GROUND FLOOR