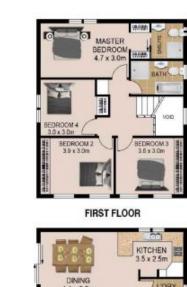

# Property Features;

- \* Four generous, bright bedrooms with built-in wardrobes
- \* Two additional bedrooms in the granny flat
- \* Sun drenched separate living and dining areas
- \* Stylish timber entertaining deck flowing from home to granny flat
- \* 292sqm on title, lock up garage with internal access, space for one car at the front
- \* Brand new timber flooring to be installed in granny flat