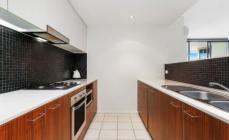

## Property Features;

- Two spacious bedrooms with built-in wardrobes with balcony access
- Extra storage room and study area
- Open planned living and dining room with air conditioning unit, large floor-to-ceiling windows leading onto a leafy