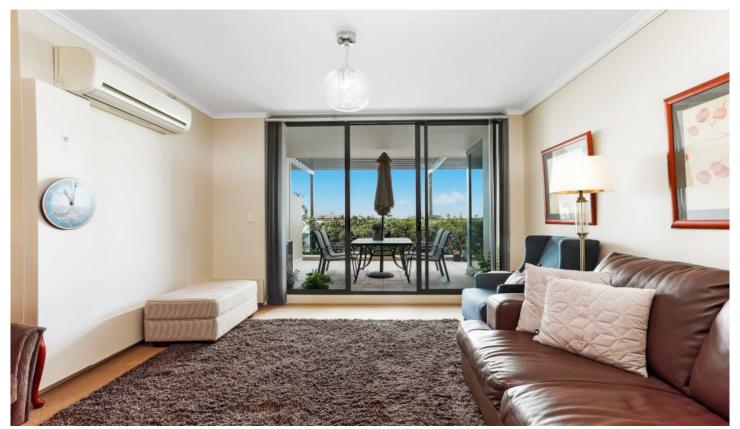

## About The Home;

East-facing, attracting abundant natural light through floor-to-ceiling windows and fabulous entertaining areas including a large terrace, spanning the width of the apartment, extending out well further than those on upper levels and with an outlook over Heffron Park. With a walk-to-anywhere location, a vast array of resort-style facilities, lifestyle features, and a fantastic shopping centre located footsteps away.

## Property Features;

- Two spacious bedrooms with built-in wardrobes with balcony access
- Extra storage room and study area
- Open planned living and dining room with air conditioning unit, large floor-to-ceiling windows leading onto a leafy