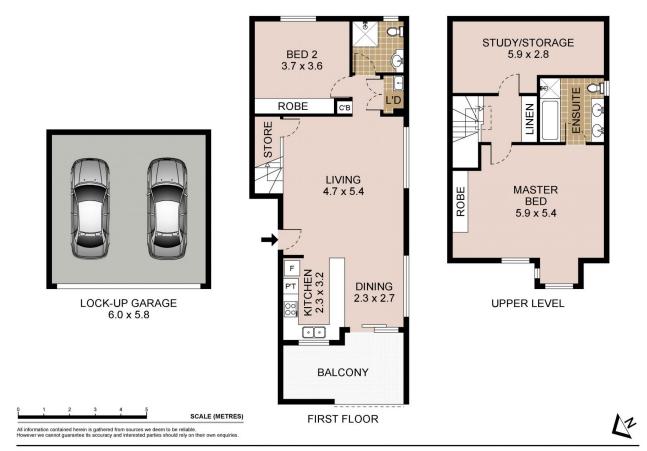

## 14/32 Stephen Road Botany NSW

About the Home:

- \* Split level townhouse style apartment
- \* Overly spacious open plan living/ dining and kitchen area
- \* Contemporary stone benchtop kitchen with gas cooking & dishwasher
- \* Exquisite master suite with impeccable ensuite
- \* Both bedrooms have built-in wardrobes, spacious main on the upper level
- \* Internal laundry, double lock up garage, ample storage throughout with ducted a/c
- \* Situated in a secure complex with beautifully maintained communal gardens & family BBQ area

The Lifestyle;

This exceptionally over-sized split level apartment exudes privacy & serenity. Situated within the premier low rise

2 2 2 2

Land Size: 189 sqm

View: https://www.agentsandco.com.au/sale/nsw/eastern-suburbs/botany/residential/apartme