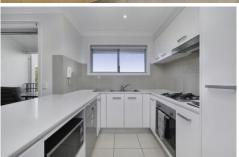

## 14/32 Stephen Road Botany NSW

About the Home:

- \* Split level townhouse style apartment
- \* Overly spacious open plan living/ dining and kitchen area
- \* Contemporary stone benchtop kitchen with gas cooking & dishwasher
- \* Exquisite master suite with impeccable ensuite
- \* Both bedrooms have built-in wardrobes, spacious main on the upper level
- \* Internal laundry, double lock up garage, ample storage throughout with ducted a/c
- \* Situated in a secure complex with beautifully maintained communal gardens & family BBQ area