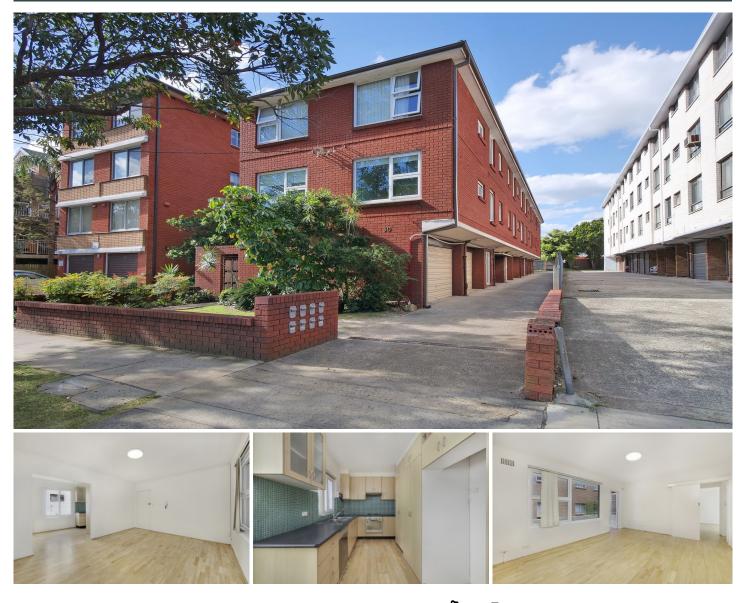

## 2/30 Maroubra Road Maroubra NSW

Perfectly positioned just metres walk to Maroubra Junction & Westfield Eastgardens, this first floor strata apartment promises a lifestyle of superb convenience. Set to the rear of a small boutique block of only 8 apartments, the property features a combined lounge and dining, large eat-in kitchen, 2 bedrooms (main with built-in robes), a full bathroom, internal laundry, extra storage + large lock up garage. Nestled right in the heart of this sought-after bayside community, the property is situated literally footsteps from cafes and village shops. Short walk to local schools, parklands, gyms, and transport.

- \* Secure block
- \* Combined lounge and dining room
- \* Large kitchen, internal laundry
- \* External storage separate to the lock up garage