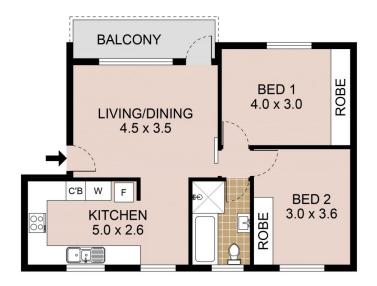

## 2/30 Maroubra Road Maroubra NSW

Perfectly positioned just metres walk to Maroubra Junction & Westfield Eastgardens, this first floor strata apartment promises a lifestyle of superb convenience. Set to the rear of a small boutique block of only 8 apartments, the property features a combined lounge and dining, large eat-in kitchen, 2 bedrooms (main with built-in robes), a full bathroom, internal laundry, extra storage + large lock up garage. Nestled right in the heart of this sought-after bayside community, the property is situated literally footsteps from cafes and village shops. Short walk to local schools, parklands, gyms, and transport.

- \* Secure block
- \* Combined lounge and dining room
- \* Large kitchen, internal laundry
- \* External storage separate to the lock up garage