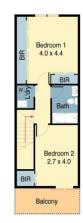

## The Lifestyle:

With its oversized layout, huge entertainer's balcony and central location in the heart of Maroubra Junction, this chic security apartment is perfect those looking for convenience. Set in The Matrix building and featuring easy level lift access from secure parking and the entry foyer, it offers more than 130sqm of living space with a well-conceived layout incorporating two large bedrooms, two fully tiled bathrooms and stylish timber floorboards. With everything at your doorstep, it features direct lift access to a shopping centre, cafes, restaurants and only minutes to the beach.

## Property Features Include:

- Expansive open living and dining areas flowing onto a large leafy balcony
- Two fully tiled modern bathrooms and the second

2 🗀 2 🔓 1 👄

View: https://www.agentsandco.com.au/lease/nsw/east ern-suburbs/maroubra/residential/apartment/6765 800