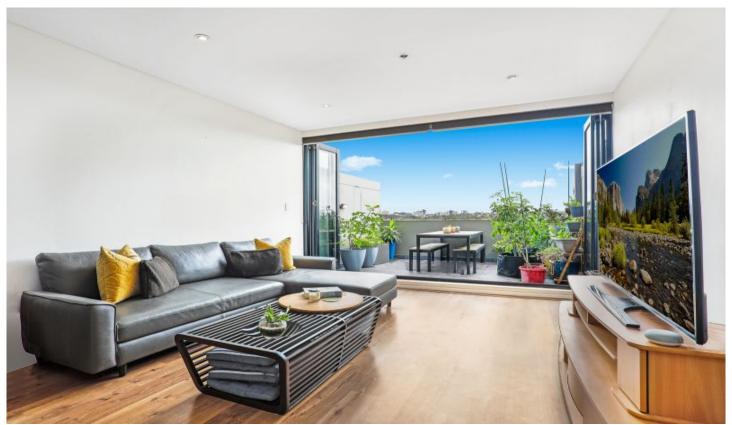

## The Lifestyle:

With its oversized layout, huge entertainer's balcony and central location in the heart of Maroubra Junction, this chic security apartment is perfect those looking for convenience. Set in The Matrix building and featuring easy level lift access from secure parking and the entry foyer, it offers more than 130sqm of living space with a well-conceived layout incorporating two large bedrooms, two fully tiled bathrooms and stylish timber floorboards. With everything at your doorstep, it features direct lift access to a shopping centre, cafes, restaurants and only minutes to the beach.

## Property Features Include:

- Expansive open living and dining areas flowing onto a large leafy balcony
- Two fully tiled modern bathrooms and the second

2 🗀 2 🔓 1 👄

View: https://www.agentsandco.com.au/lease/nsw/east ern-suburbs/maroubra/residential/apartment/6765 800