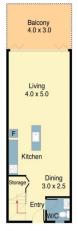

## The Lifestyle:

With its oversized layout, huge entertainer's balcony and central location in the heart of Maroubra Junction, this chic security apartment is perfect those looking for convenience. Set in The Matrix building and featuring easy level lift access from secure parking and the entry foyer, it offers more than 130sqm of living space with a well-conceived layout incorporating two large bedrooms, two fully tiled bathrooms and stylish timber floorboards. With everything at your doorstep, it features direct lift access to a shopping centre, cafes, restaurants and only minutes to the beach.

## Property Features Include:

- Expansive open living and dining areas flowing onto a large leafy balcony
- Two fully tiled modern bathrooms and the second

2 🗀 2 🔓 1 👄

View: https://www.agentsandco.com.au/lease/nsw/east ern-suburbs/maroubra/residential/apartment/6765 800