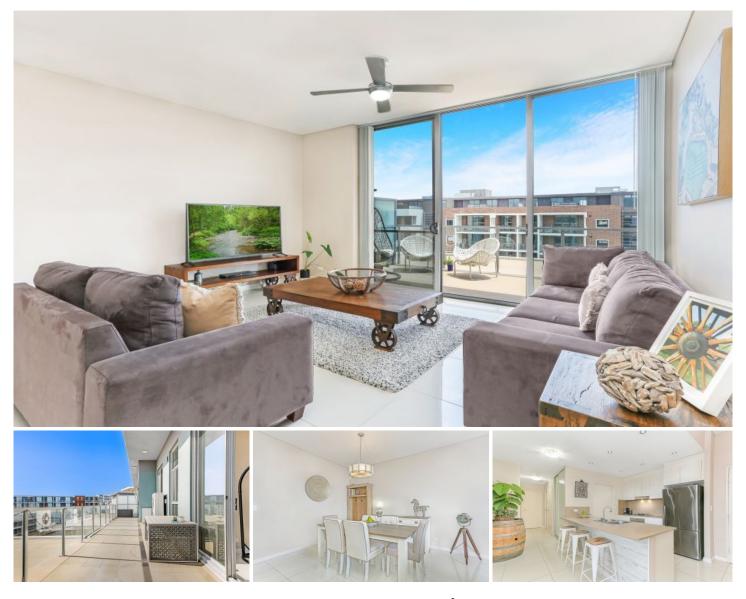

## 2602/43 Wilson Street BOTANY NSW

About The Home;

- Impressively spacious and gloriously light filled apartment

- Wonderfully high ceilings enhance feeling of light & space

- Sun-drenched full length terrace, elevated panoramic views

- Gorgeous open plan indoor/outdoor living and entertaining

- Deluxe Smeg gas kitchen, custom built bench top, dishwasher

- Three large bedrooms, two with terrace access and built ins

- Stylish main bathroom, ensuite features oversized shower

- Lift access to two secure car spaces and LU storage unit

- Ducted air con, internal laundry, video intercom, vast storage

- An exceptionally stylish first home or a valuable