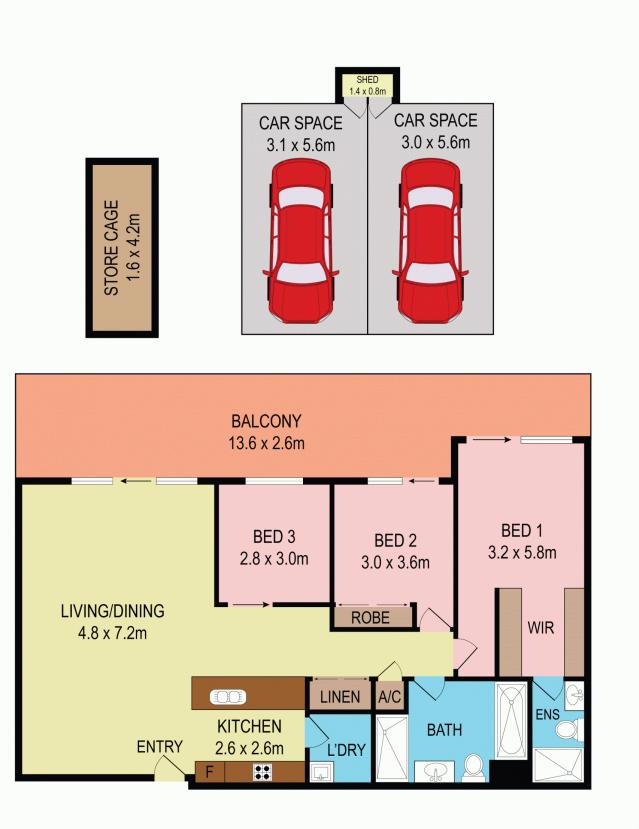

- Lift access to two secure car spaces and LU storage unit

- Ducted air con, internal laundry, video intercom, vast storage

- An exceptionally stylish first home or a valuable

## 2 🛤 2 🚔 2 🚘

Building Size : 18 sqm

View

: https://www.agentsandco.com.au/sale/n sw/eastern-suburbs/botany/residential/a partment/6767615

All information contained herein is gathered from all sources we believe to be reliable. However we cannot guarantee its accuracy and interested parties should rely on their own enquiries.