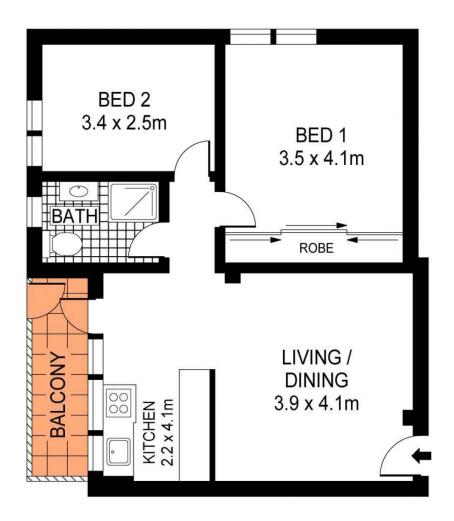

## **GROUND FLOOR**

ALL INFORMATION CONTAINED HEREIN IS GATHERED FROM SOURCES WE DEEM TO BE RELIABLE. HOWEVER WE CANNOT GUARANTEE IT'S ACCURACY AND INTERESTED PARTIES SHOULD RELY ON THEIR OWN ENQUIRIES. REF. NO: 55679

#### About The Home:

- Space and privacy makes this easy living at its finest
- Spacious, open and comfortable living area, floating floors
- Gas kitchen, new cooktop & generous counter space
- Large, light-filled bedrooms w/built-ins, car space for one
- Large, light-filled bedrooms w/bullt-ins, car space for t
- Modern bathroom with potential to add further value
- Convenient dual entry from balcony, communal laundry,
- Ideal entry point to the market for first homebuyer/couple
- Minutes to a choice of schools, city buses, eastern beaches

#### The Lifestyle;

This ground floor two bedroom apartment resides in a highly convenient community setting. Just 10 minute walk to Westfield Eastgardens, Southpoint Shopping Centre and City and Bondi Junction buses, it's a short stroll to the