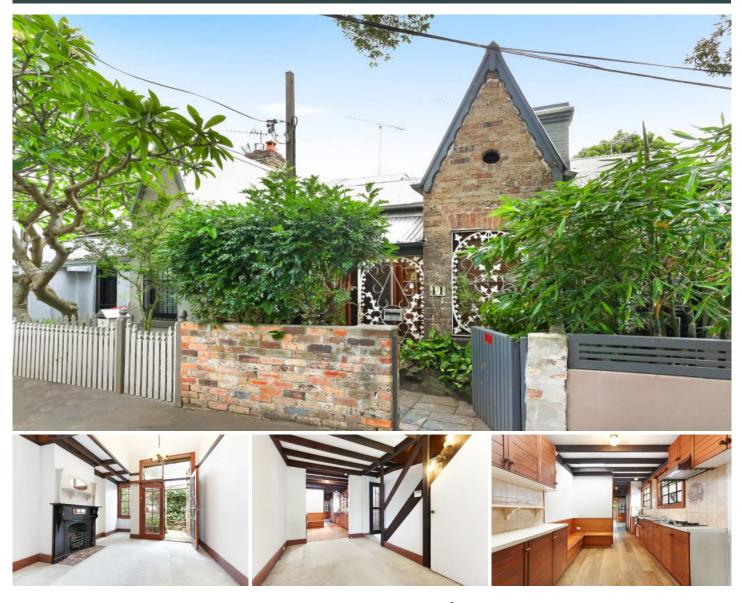

## 11 Victoria Street ERSKINEVILLE NSW

About The Home;

- \* Rare opportunity to redesign your dream home
- \* Separate living and dining areas, sunny North facing
- \* Classic galley timber kitchen with gas cooktop
- \* French doors leading out to a tranquil courtyard
- \* Neat bathroom w/bathtub w/potential to add value
- \* Sunny & private entertainer's courtyard w/LU storage
- \* Split system air conditioning from top floor bedroom
- \* Large storage cupboard underneath the staircase
- \* Convenient bus and train facilities available nearby
- \* Convenient position, short stroll to Erskineville Village
- \* Close to schools, King St dining, Sydney Park

A rare opportunity to capitalise, recreate, redesign and add your personal style to this original character filled 2 level home awaits. Enviably positioned on one of Erskineville's