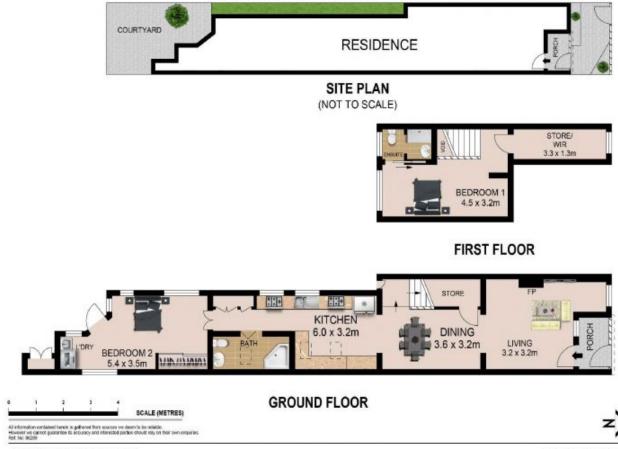

## 1 🎮 1 🚔

View

Land Size : 76 sqm

: https://www.agentsandco.com.au/sale/nsw/i nner-west/erskineville/residential/house/676 7682

**11 VICTORIA STREET** 

ERSKINEVILLE