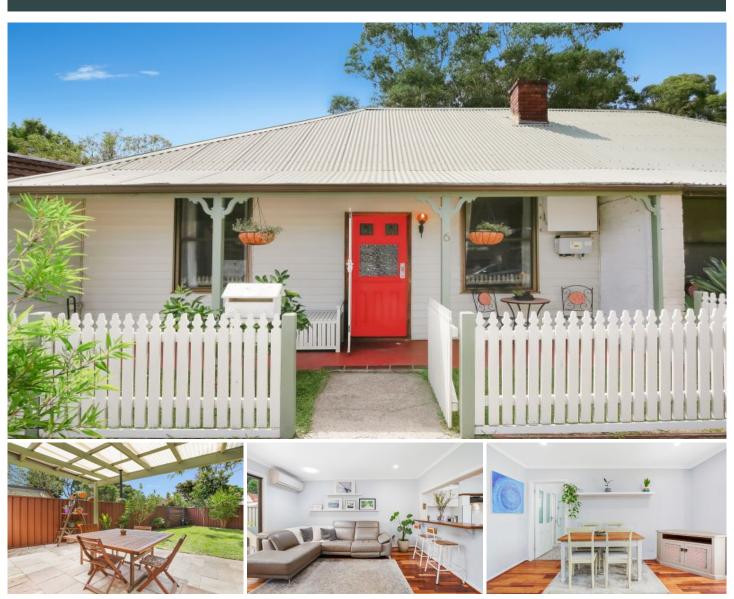

## 6 Edgehill Avenue BOTANY NSW

About The Home;

Seamless flow to outdoor entertaining area and garden, LU shed

New redesigned kitchen features Asko appliances, Pyrolytic oven

Three bedrooms, two w/ built in robes, ceiling fans, original fireplace

Newly renovated bathroom w/ laundry facilities, Solar power access

Timber floors throughout, air conditioning, ideal attic storage

Electrical wiring upgrade, NBN connectivity, Rainwater Tank

Potential second storey additional (STCA), plans available on request