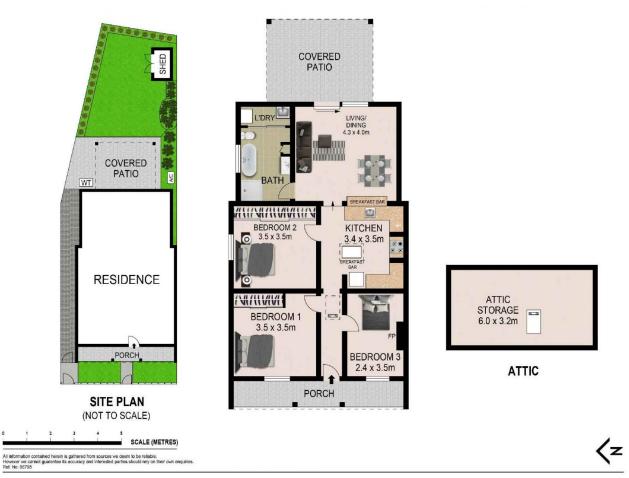

## 3 📭 1 📴

Land Size: 196 sqm

View: https://www.agentsandco.com.au/sale/nsw/

eastern-suburbs/botany/residential/semi-det

ached/6767688

6 EDGEHILL AVENUE BOTANY