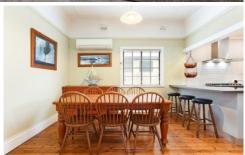

## 2 Dewsbury Street BOTANY NSW

About The Home:

- Generous living/dining area flows to outdoor entertaining
- North facing easy-care garden, kids cubby house & fish pond
- Renovated family sized gas kitchen w/stainless steel appliance
- Four large bedrooms w/built-ins/wir, study/office with CCTV
- Well-presented main bathroom with potential to personalise
- 2nd Living area/teenage retreat with brand new bathroom
- External laundry with additional w/c, under stair storageroom
- High ornate ceilings, air conditioning, timber floors throughout
- 4 Car driveway 3 undercover car spaces, lock up