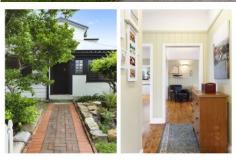

## 2 Dewsbury Street BOTANY NSW

About The Home:

- Generous living/dining area flows to outdoor entertaining
- North facing easy-care garden, kids cubby house & fish pond
- Renovated family sized gas kitchen w/stainless steel appliance
- Four large bedrooms w/built-ins/wir, study/office with CCTV
- Well-presented main bathroom with potential to personalise
- 2nd Living area/teenage retreat with brand new bathroom
- External laundry with additional w/c, under stair storageroom
- High ornate ceilings, air conditioning, timber floors throughout
- 4 Car driveway 3 undercover car spaces, lock up