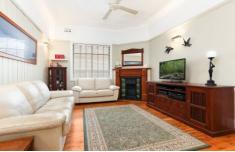

## 2 Dewsbury Street BOTANY NSW

About The Home:

- Generous living/dining area flows to outdoor entertaining
- North facing easy-care garden, kids cubby house & fish pond
- Renovated family sized gas kitchen w/stainless steel appliance
- Four large bedrooms w/built-ins/wir, study/office with CCTV
- Well-presented main bathroom with potential to personalise
- 2nd Living area/teenage retreat with brand new bathroom
- External laundry with additional w/c, under stair storageroom
- High ornate ceilings, air conditioning, timber floors throughout
- 4 Car driveway 3 undercover car spaces, lock up