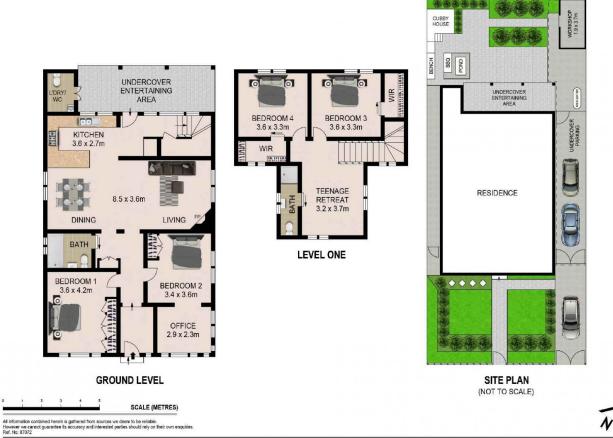

## 2 Dewsbury Street BOTANY NSW

About The Home:

- Generous living/dining area flows to outdoor entertaining
- North facing easy-care garden, kids cubby house & fish pond
- Renovated family sized gas kitchen w/stainless steel appliance
- Four large bedrooms w/built-ins/wir, study/office with CCTV
- Well-presented main bathroom with potential to personalise
- 2nd Living area/teenage retreat with brand new bathroom
- External laundry with additional w/c, under stair storageroom
- High ornate ceilings, air conditioning, timber floors throughout
- 4 Car driveway 3 undercover car spaces, lock up

4 2 2 2

Land Size: 328 sqm

View : https://www.agentsandco.com.au/sale/nsw/

eastern-suburbs/botany/residential/house/6

767694

2 DEWSBURY STREET

BOTANY