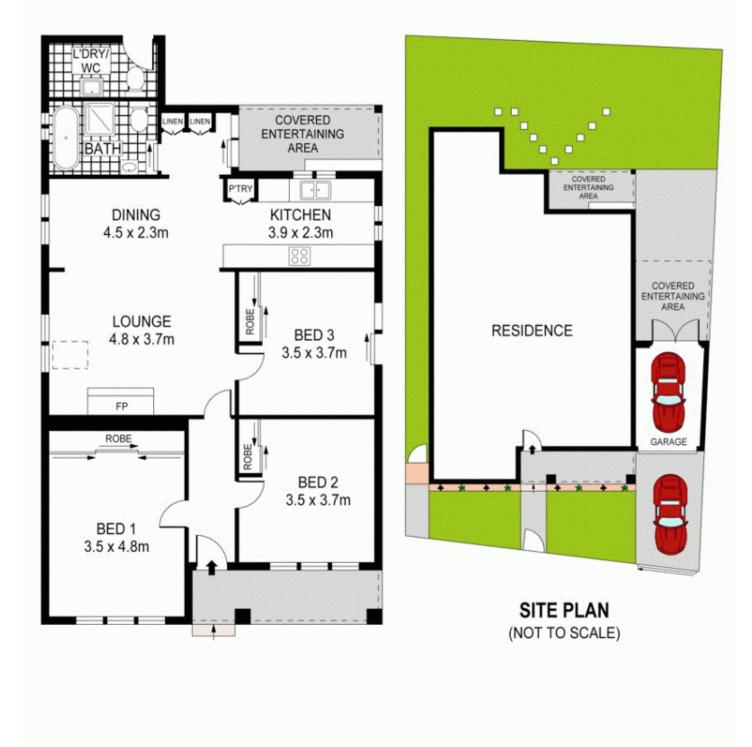

## 3 🎮 1 🚰 1 🚘

View

Land Size : 253 sqm

: https://www.agentsandco.com.au/sale/nsw/ eastern-suburbs/botany/residential/house/6 767698

0 1 2 3

PLANS SHOWN ONLY INDICATIVE OF LAYOUT. DIMENSIONS ARE APPROXIMATE. Ref. No: 46170

SCALE (METRES)

z>