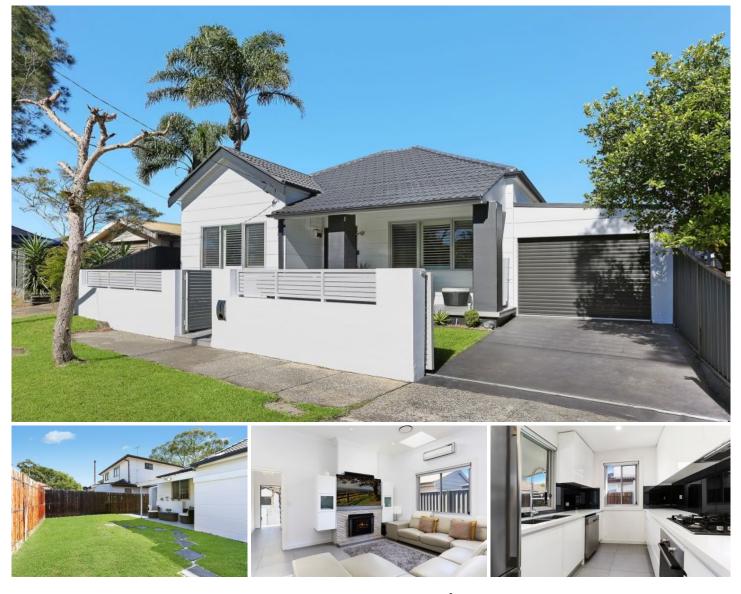

## 13 Edgehill Avenue BOTANY NSW

About The Home:

- Stylishly renovated, beautifully contemporary family home - Open plan living and dining space featuring elegant fireplace

- Ultra-deluxe gas kitchen with Bosch appliances and sleek lines

- Three generous bedrooms, all with floor to ceiling built ins

- Luxurious bathroom with high end finishes & freestanding bath

- Good sized external laundry with second w/c, possible storage

- Sun drenched grass yard, ideal for relaxed family entertaining

- Security alarm, ducted air con throughout, plantation shutters

- Single lock up garage with rear access, plus driveway car