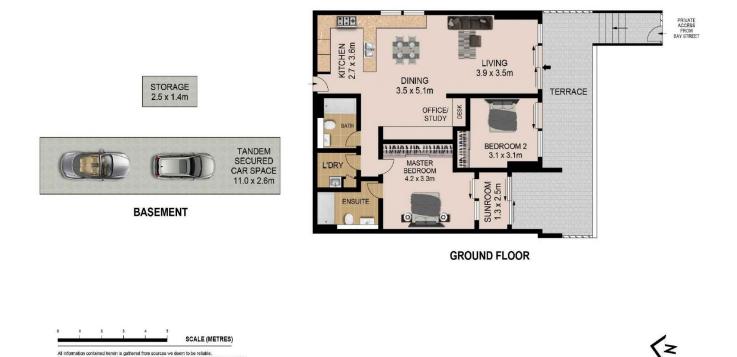

## 12/82 Bay Street BOTANY NSW

About The Home;

\* Open plan living with sliding doors to balcony

\* Contemporary open plan gas kitchen with Caesarstone benchtops and breakfast bar

\* Two bedrooms with built-in wardrobes, master with ensuite and sunroom access

\* Study with ample storage, internal laundry, large entertaining balcony

\* Secure parking for two cars, additional storage cage

\* Security intercom and lift access

\* Large shared BBQ area with seating in the community garden

## 2 🍋 2 🚔 2 🚘

Building Size : 17 sqm

View

 https://www.agentsandco.com.au/sale/n sw/eastern-suburbs/botany/residential/a partment/6767699

Natalie Vega 02 9314 2100

12/82 BAY STREET

All information contained herein is gathered from sources we deem to be reliable. However we cannot guarantee its accuracy and interested parties should rely on their own enquines Ref. No: 87408