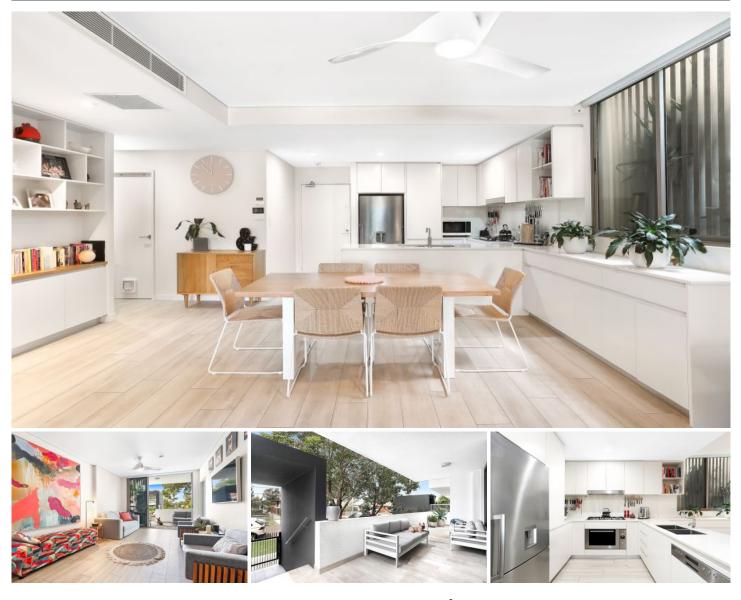

## 12/82 Bay Street BOTANY NSW

About The Home;

\* Open plan living with sliding doors to balcony

\* Contemporary open plan gas kitchen with Caesarstone benchtops and breakfast bar

\* Two bedrooms with built-in wardrobes, master with ensuite and sunroom access

\* Study with ample storage, internal laundry, large entertaining balcony

\* Secure parking for two cars, additional storage cage

\* Security intercom and lift access

\* Large shared BBQ area with seating in the community garden

\* Close to Booralee Park, Botany Pool, cafes and transport