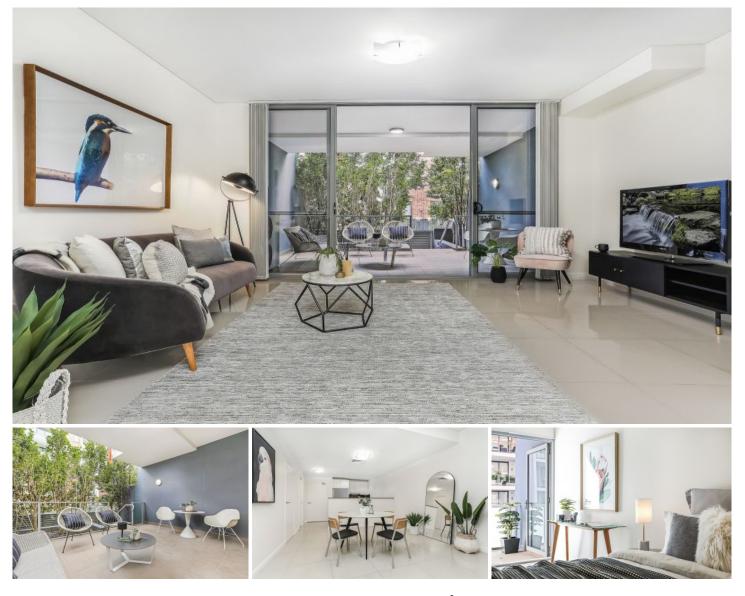

## Agents<sup>+co</sup>

103/12 Rancom Street BOTANY NSW

About The Home:

- Open plan living/dining zone under high shadowline ceiling

- Floor-to-ceiling sliding glass doors open to alfresco spaces

- Oversized west facing Terrace with covered area for meals

- Stone and gas kitchen features full suite of Smeg appliances

- Both bedrooms have built-ins and generous private balconies

Master bedroom offers spacious ensuite & mirrored builtinStudy space, ducted air conditioning and European

laundry - Secure building with intercomentry common courtward

- Secure building with intercom entry, common courtyard area