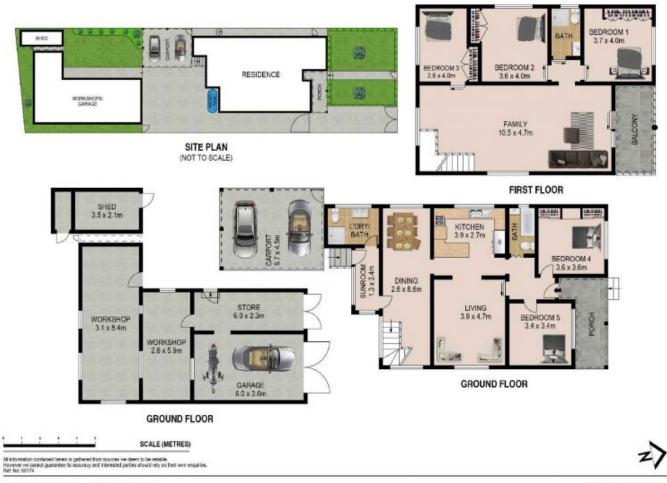

### About the Home:

- \* North facing street frontage, allowing for plenty of light
- \* Potential to recreate or rebuild your dream home
- \* Situated on a large 516.3sq (approx) block
- \* Five bedrooms set over two levels, four with built-in robes
- \* Two bedrooms on ground level & Three upstairs
- \* maximized space suited for two families
- \* Original kitchen with dishwasher and ample storage
- \* Three original bathrooms, main with bath
- \* Two spacious living areas set over two levels
- \* Large garage with additional workshop & storage