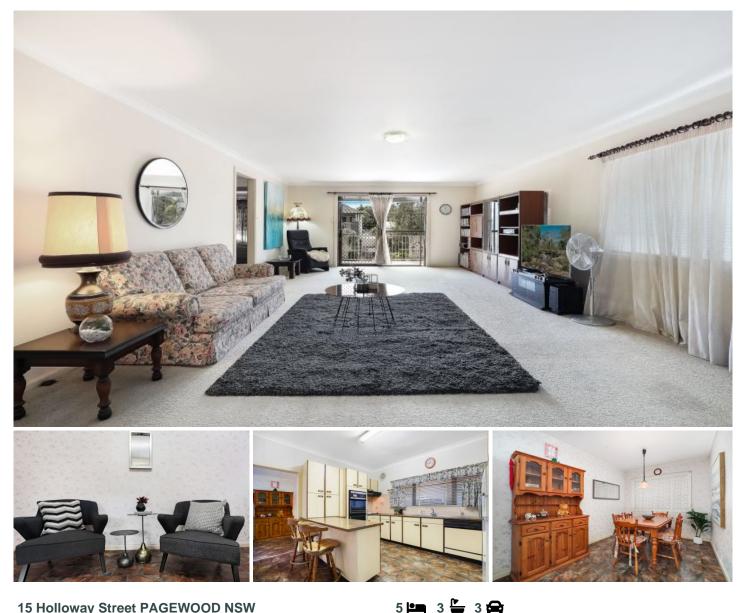

# **15 Holloway Street PAGEWOOD NSW**

### About the Home:

- \* North facing street frontage, allowing for plenty of light
- \* Potential to recreate or rebuild your dream home
- \* Situated on a large 516.3sq (approx) block
- \* Five bedrooms set over two levels, four with built-in robes
- \* Two bedrooms on ground level & Three upstairs
- \* maximized space suited for two families
- \* Original kitchen with dishwasher and ample storage
- \* Three original bathrooms, main with bath
- \* Two spacious living areas set over two levels
- \* Large garage with additional workshop & storage