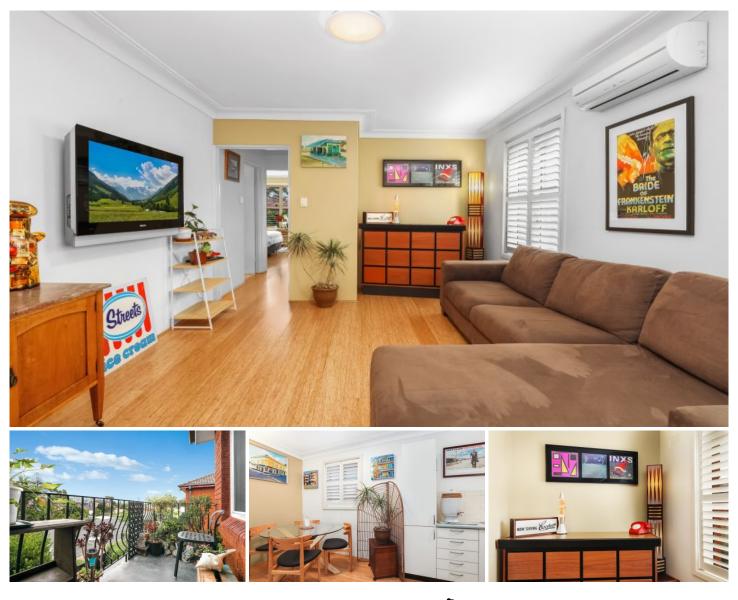

### 3/43 Mitchell Street CHIFLEY NSW

About The Home:

- Peacefully set in a small block of only 4 apartments

- Contemporary layout features combined living/dining area

- Bright interiors, Crimsafe security, 2 air-conditioning systems

- Neat electric kitchen with opportunity to add value & flare

- Plantation Shutters throughout, bamboo flooring, low strata

- Spacious sized bedrooms both include built-in wardrobes

- 4.5 x 3.2m Main bedroom with private balcony access
- Remote Lock Up Garage w/optional Home office layout

- Footsteps to Chifley Public School, shops, parks and eateries

## The Lifestyle:

Flooded with natural light from an ideal north westerly