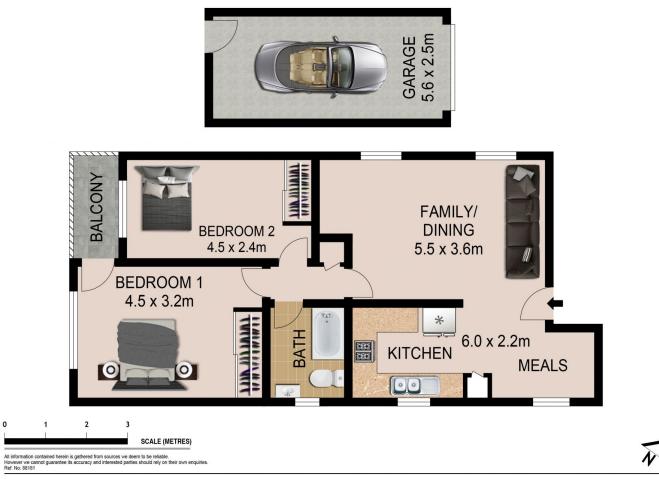

- Neat electric kitchen with opportunity to add value & flare

- Plantation Shutters throughout, bamboo flooring, low strata

- Spacious sized bedrooms both include built-in wardrobes

- 4.5 x 3.2m Main bedroom with private balcony access
- Remote Lock Up Garage w/optional Home office layout

#### Building Size : 10 sqm

View

: https://www.agentsandco.com.au/sale/n sw/eastern-suburbs/chifley/residential/a partment/6767711

3/43 MITCHELL STREET

CHIFLEY