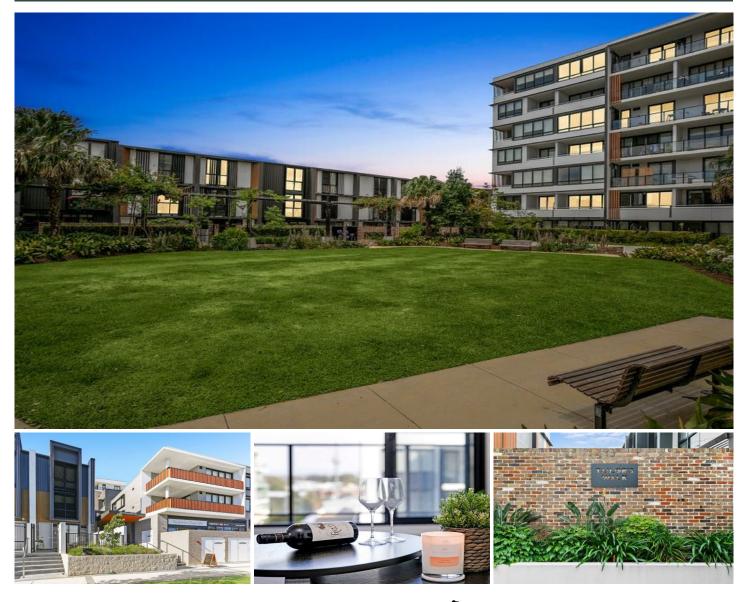

## 60B Pemberton Street BOTANY NSW

About the Home;

- Designer townhouse in the heart of Botany
- Open plan living and dining area
- Gourmet gas kitchen with Smeg appliances
- Al fresco entertaining area and landscaped garden
- Three double bedrooms with built-in robes
- Three beautifully appointed bathrooms
- Ducted a/c, internal laundry and security intercom
- Spacious double lock up garage

## The Lifestyle;

This beautifully appointed three bedroom Luxury townhouse is presented on a corner location in the award winning Tailors Walk development. Set over three levels this home features thoughtful and intelligent design to maximise space enhance natural light and provide fantastic