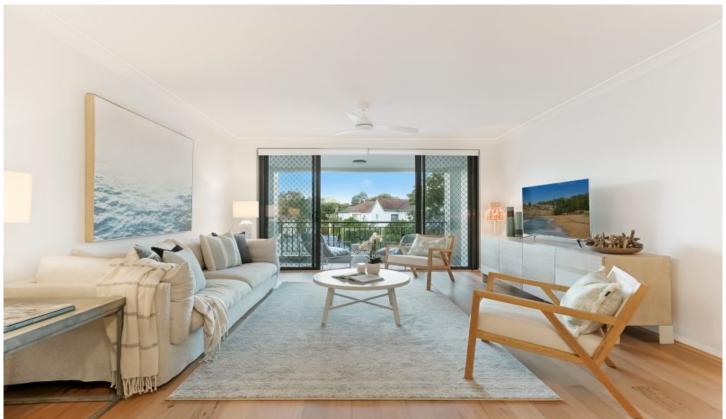

## 24/1 Wride Street MAROUBRA NSW

Exclusively positioned within the impeccably maintained 'Bay Gardens' complex, this private garden apartment enjoys a sun soaked east facing layout with spacious interiors and modern updates throughout. It's located just 600 metres from Maroubra Beach.

- Expansive open living area flows to adjoining dining space
- Sunny full width entertaining courtyard with easy care gardens
- Modern gas kitchen w/stainless steel appliances & storage
- Master bedroom features wall-to-wall built-ins plus ensuite
- Second bedroom with built-ins, timber flooring , ceiling
- Fully tiled main bathroom with bathtub, internal laundry