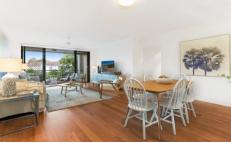

- Expansive open living area flows to adjoining dining space
- Sunny full width entertaining courtyard with easy care gardens
- Modern gas kitchen w/stainless steel appliances & storage
- Master bedroom features wall-to-wall built-ins plus ensuite
- Second bedroom with built-ins, timber flooring , ceiling
- Fully tiled main bathroom with bathtub, internal laundry