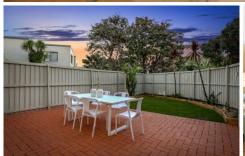

- Expansive open living area flows to adjoining dining space
- Sunny full width entertaining courtyard with easy care gardens
- Modern gas kitchen w/stainless steel appliances & storage
- Master bedroom features wall-to-wall built-ins plus ensuite
- Second bedroom with built-ins, timber flooring , ceiling
- Fully tiled main bathroom with bathtub, internal laundry