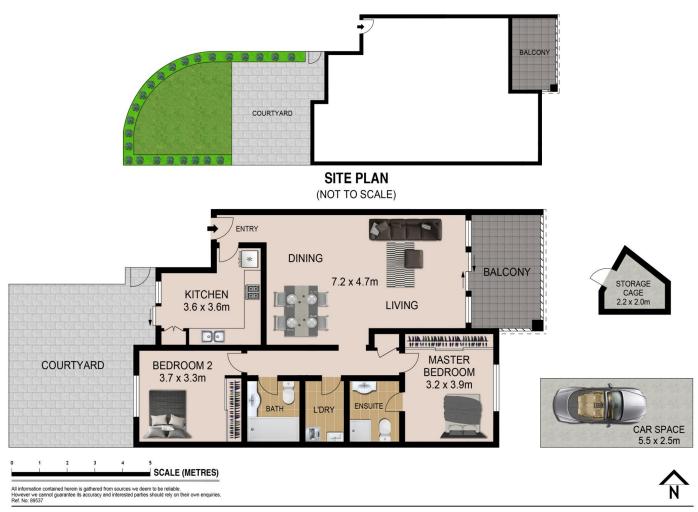

## 24/1 Wride Street MAROUBRA NSW

Exclusively positioned within the impeccably maintained 'Bay Gardens' complex, this private garden apartment enjoys a sun soaked east facing layout with spacious interiors and modern updates throughout. It's located just 600 metres from Maroubra Beach.

- Expansive open living area flows to adjoining dining space
- Sunny full width entertaining courtyard with easy care gardens
- Modern gas kitchen w/stainless steel appliances & storage
- Master bedroom features wall-to-wall built-ins plus ensuite
- Second bedroom with built-ins, timber flooring , ceiling
- Fully tiled main bathroom with bathtub, internal laundry

2 🕒 2 🖺 1 🗬

Building Size: 19 sqm

View : https://www.agentsandco.com.au/sale/n

sw/eastern-suburbs/maroubra/residentia

l/apartment/6767732

24/1 WRIDE STREET MAROUBRA