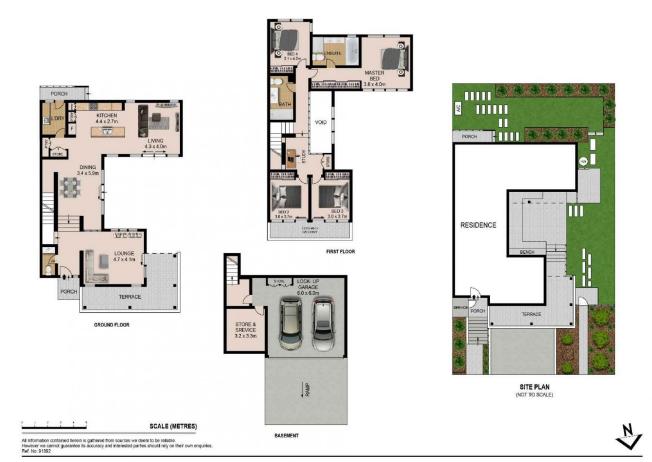

## About the Home;

- \* Stunning, north facing Mirvac "Esperence" development home
- \* Spacious sunlit interiors with open atrium
- \* Open plan kitchen, living & dining areas
- \* Designer gas kitchen with Miele appliances

4 🗀 2 🖶 4 👄

Land Size: 373 sqm

View : https://www.agentsandco.com.au/sale/nsw/ eastern-suburbs/randwick/residential/house/

6767748

Natalie Vega 02 9314 2100

5 GUMARA STREET RANDWICK