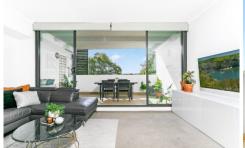

## 35/21-23 Myrtle Street BOTANY NSW

About the Home:

- \* Sunlit spilt level apartment with open plan kitchen & living
- \* Modern Gas kitchen with stone benchtops and island breakfast bar
- Living area opens to covered entertainers balcony with leafy outlook
- \* Three spacious bedrooms with built-in robes and balcony of master
- Two chic bathrooms floor to ceiling tiles and additional powder room
- Two secure car spaces & Intercom access through modern foyer to level lift access

The Lifestyle;

3 📭 2 🖺 2 🗬

Building Size: 17 sqm

: https://www.agentsandco.com.au/sale/n View sw/eastern-suburbs/botany/residential/a

partment/6767752

Natalie Vega 02 9314 2100

**UPPER LEVEL** 

BASEMENT LEVEL THREE