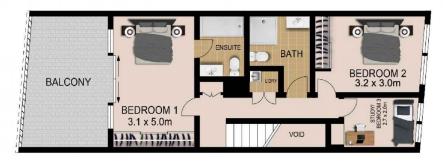

## 35/21-23 Myrtle Street BOTANY NSW

About the Home:

- \* Sunlit spilt level apartment with open plan kitchen & living
- \* Modern Gas kitchen with stone benchtops and island breakfast bar
- Living area opens to covered entertainers balcony with leafy outlook
- \* Three spacious bedrooms with built-in robes and balcony of master
- Two chic bathrooms floor to ceiling tiles and additional powder room
- Two secure car spaces & Intercom access through modern foyer to level lift access

The Lifestyle;

3 📭 2 🖺 2 🗬

Building Size: 17 sqm

: https://www.agentsandco.com.au/sale/n View sw/eastern-suburbs/botany/residential/a

partment/6767752

Natalie Vega 02 9314 2100

**UPPER LEVEL** 

BASEMENT LEVEL THREE