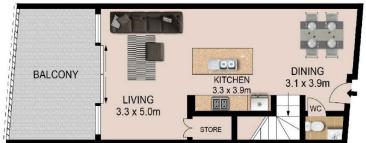

## 35/21-23 Myrtle Street BOTANY NSW

About the Home:

- \* Sunlit spilt level apartment with open plan kitchen & living
- \* Modern Gas kitchen with stone benchtops and island breakfast bar
- Living area opens to covered entertainers balcony with leafy outlook
- \* Three spacious bedrooms with built-in robes and balcony of master
- Two chic bathrooms floor to ceiling tiles and additional powder room
- Two secure car spaces & Intercom access through modern foyer to level lift access

The Lifestyle;

3 📭 2 🖺 2 🗬

Building Size: 17 sqm

: https://www.agentsandco.com.au/sale/n View sw/eastern-suburbs/botany/residential/a

partment/6767752

Natalie Vega 02 9314 2100

**UPPER LEVEL** 

BASEMENT LEVEL THREE