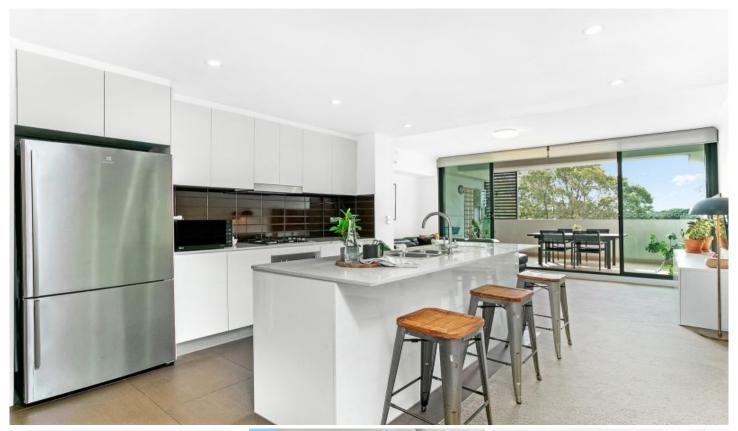

## 35/21-23 Myrtle Street BOTANY NSW

About the Home:

- \* Sunlit spilt level apartment with open plan kitchen & living
- \* Modern Gas kitchen with stone benchtops and island breakfast bar
- Living area opens to covered entertainers balcony with leafy outlook
- \* Three spacious bedrooms with built-in robes and balcony of master
- Two chic bathrooms floor to ceiling tiles and additional powder room
- Two secure car spaces & Intercom access through modern foyer to level lift access

The Lifestyle;

3 📭 2 🖺 2 🗬

Building Size: 17 sqm

: https://www.agentsandco.com.au/sale/n View sw/eastern-suburbs/botany/residential/a

partment/6767752

Natalie Vega 02 9314 2100

**UPPER LEVEL** 

BASEMENT LEVEL THREE