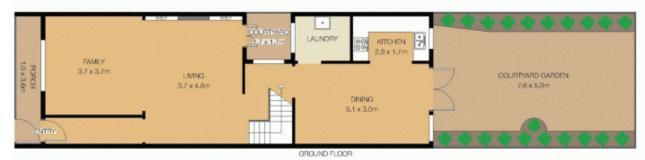

- \*Very Large living areas
- \*3 x over sized bedrooms + attic
- \*Original ceilings & features
- \*Spacious & Private backyard
- \*Land size 127m (approx), Dimensions 5.23m x 24m (approx)
- \*Amazing location

## **₽** 3 🛱 1

471A Bourke St SURRY HILLS

Disclaimer: Floor Plan measurements are approximate and see for illustrative purposes only. While we do not doubt the floor plans accuracy, we make no guarantee, werently or representation as to the accuracy and completeness of the floor plan. You or your advisors should conduct a careful, independent investigation of the property to determine to your satisfaction as to the suitability of the property for your space requirements.