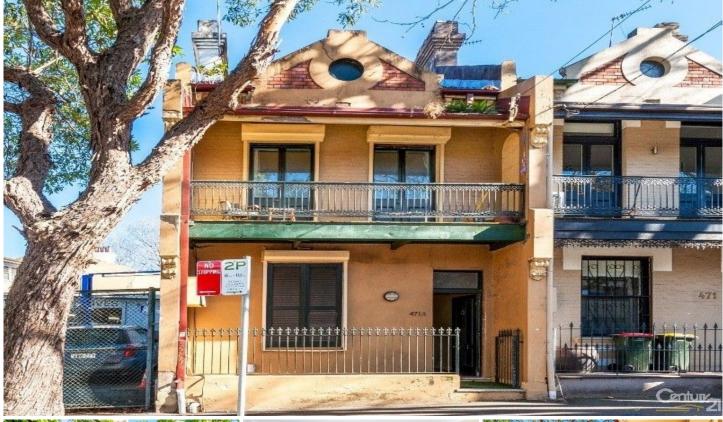

## **471A Bourke Street SURRY HILLS NSW**

This original large Terrace is screaming out for help. It is located in one of the Surry Hills' finest locations & offers immense potential to return it to its former glory as a home. Located only minutes away from Surry Hills most famous eateries, wineries and bars, this spectacular opportunity would suit home renovators, architects or builders. Features Include:

- \*Very Large living areas
- \*3 x over sized bedrooms + attic
- \*Original ceilings & features
- \*Spacious & Private backyard
- \*Land size 127m (approx), Dimensions 5.23m x 24m (approx)
- \*Amazing location