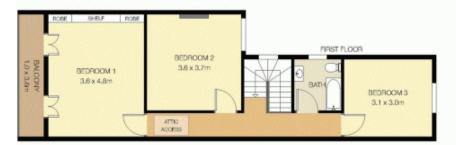

- \*Very Large living areas
- \*3 x over sized bedrooms + attic
- \*Original ceilings & features
- \*Spacious & Private backyard
- \*Land size 127m (approx), Dimensions 5.23m x 24m (approx)
- \*Amazing location

## **₽** 3 🛱 1

471A Bourke St SURRY HILLS

Disclaimer: Floor Plan measurements are approximate and see for illustrative purposes only. While we do not doubt the floor plans accuracy, we make no guarantee, werently or representation as to the accuracy and completeness of the floor plan. You or your advisors should conduct a careful, independent investigation of the property to determine to your satisfaction as to the suitability of the property for your space requirements.