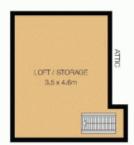

- \*Very Large living areas
- \*3 x over sized bedrooms + attic
- \*Original ceilings & features
- \*Spacious & Private backyard
- \*Land size 127m (approx), Dimensions 5.23m x 24m (approx)
- \*Amazing location

## **₽** 3 🛱 1

471A Bourke St SURRY HILLS

Disclaimer: Floor Plan measurements are approximate and see for illustrative purposes only. While we do not doubt the floor plans accuracy, we make no guarantee, werently or representation as to the accuracy and completeness of the floor plan. You or your advisors should conduct a careful, independent investigation of the property to determine to your satisfaction as to the suitability of the property for your space requirements.